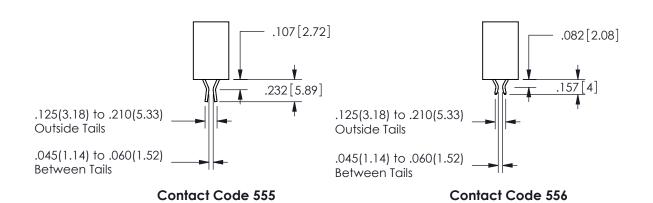

## 345/395 SERIES CARD EDGE CONNECTOR CONTACT CODE 555,556,558,559,560 DIMENSIONS

YOUR CONNECTION TO QUALITY & SERVICE

**EDAC INC** TORONTO, ONTARIO CANADA

THESE DRAWINGS AND SPECIFICATIONS ARE THE PROPERTY OF EDAC INC.,AND SHALL NOT BE REPRODUCED, OR COPIED OR USED AS THE BASIS FOR THE MANUFACTURE OR SALE OF APPARATUS WITHOUT WRITTEN PERMISSION.

CONTACT MATERIAL; COPPER ALLOY

CONTACT PLATING: GOLD ON THE MATING AREA, TIN PLATING ON THE CONTACT TAILS, NICKEL UNDERPLATE