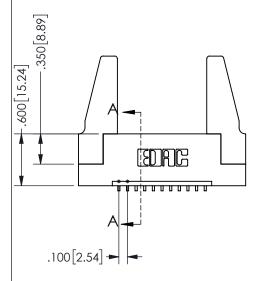

SECTION A\_A

ORIGINAL 1

ISSUE NUMBER

**Contact Code 558** 

Contact Code 559

**Contact Code 560** 

INSULATOR MATERIAL: THERMOPLASTIC POLYESTER, UL 94V-0

DAP MATERIAL AVAILABLE UPON REQUEST

## 345/395 SERIES CARD EDGE CONNECTOR PART NUMBER: 345-011-559-188

EDAC INC TORONTO, ONTARIO CANADA

YOUR CONNECTION TO QUALITY & SERVICE

THESE DRAWINGS AND SPECIFICATIONS ARE THE PROPERTY OF EDAC INC., AND SHALL NOT BE REPRODUCED, OR COPIED OR USED AS THE BASIS FOR THE MANUFACTURE OR SALE OF APPARATUS WITHOUT WRITTEN PERMISSION.