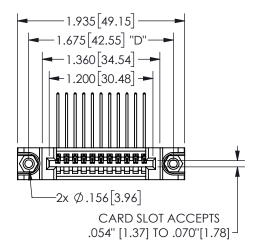

## 345/395 SERIES CARD EDGE CONNECTOR PART NUMBER: 345-011-559-188

EDAC INC TORONTO, ONTARIO CANADA

YOUR CONNECTION TO QUALITY & SERVICE

THESE DRAWINGS AND SPECIFICATIONS ARE THE PROPERTY OF EDAC INC., AND SHALL NOT BE REPRODUCED, OR COPIED OR USED AS THE BASIS FOR THE MANUFACTURE OR SALE OF APPARATUS WITHOUT WRITTEN PERMISSION.

| JLC1101171-71       |         |           |  |
|---------------------|---------|-----------|--|
| ACAD REFERENCE NO.  | 345-ENC | G-MASTER  |  |
| DRAWN: R.STA.MONICA | DATE:MA | Y.16/2017 |  |
| CHECKED:            | DATE:   |           |  |
| SCALE: NTS          | SHEET   | OF 2      |  |
| DRAWING NUMBER      |         | ISSUE     |  |
| 345-ENG-MASTER      |         | 1         |  |
|                     |         |           |  |