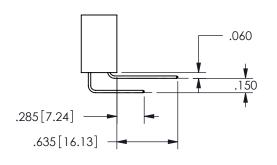

THIS IS A C.A.D. GENERATED DRAWING DO NOT MAKE MANUAL REVISIONS TO MASTER.

ISSUE NUMBER

ORIGINAL

1

THICK PCB

<u>Contact Dimensions:</u>
559-90 Degree Bend (Code 541 Contacts)
See Sheet 2 for Contact Code 555, 556, 558, 559, 560
Dimensions

.330[8.38] .160[4.06] POINT OF CONTACT