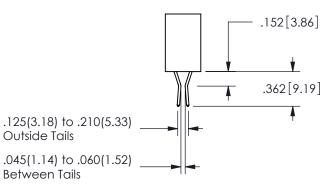

THIS IS A C.A.D. GENERATED DRAWING DO NOT MAKE MANUAL REVISIONS TO MASTER.

ISSUE NUMBER

ORIGINAL

1

THICK PCB

<u>Contact Dimensions:</u>
559-90 Degree Bend (Code 541 Contacts)
See Sheet 2 for Contact Code 555, 556, 558, 559, 560
Dimensions

.330[8.38] .160[4.06] POINT OF CONTACT