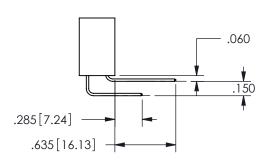

## Contact Dimensions: 541-Wire Wrap .025 Sq.(0.64 Sq.) - Tail LG=.750(19.05) .100 (2.54) Contact Spacing x .200 (5.08) Row Spacing

345/395 SERIES CARD EDGE CONNECTOR PART NUMBER: 345-010-541-607

YOUR CONNECTION TO QUALITY & SERVICE