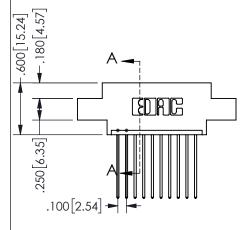

## Contact Dimensions: 541-Wire Wrap .025 Sq.(0.64 Sq.) - Tail LG=.750(19.05) .100 (2.54) Contact Spacing x .200 (5.08) Row Spacing

345/395 SERIES CARD EDGE CONNECTOR PART NUMBER: 345-010-541-607

YOUR CONNECTION TO QUALITY & SERVICE

.160 4.06 .330[8.38] POINT OF **CARD SLOT** CONTACT .370 9.4

SECTION A A

ISSUE NUMBER ORIGINAL

1

**Contact Code 558** 

Contact Code 559

**Contact Code 560** 

INSULATOR MATERIAL: THERMOPLASTIC POLYESTER, UL 94V-0 DAP MATERIAL AVAILABLE UPON REQUEST