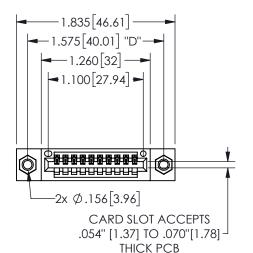

## Contact Dimensions: 541-Wire Wrap .025 Sq.(0.64 Sq.) - Tail LG=.750(19.05) .100 (2.54) Contact Spacing x .200 (5.08) Row Spacing

345/395 SERIES CARD EDGE CONNECTOR PART NUMBER: 345-010-541-607

YOUR CONNECTION TO QUALITY & SERVICE

.160 4.06 .330[8.38] POINT OF **CARD SLOT** CONTACT .370 9.4

SECTION A A

ISSUE NUMBER ORIGINAL

1

**Contact Code 558** 

Contact Code 559

**Contact Code 560** 

INSULATOR MATERIAL: THERMOPLASTIC POLYESTER, UL 94V-0 DAP MATERIAL AVAILABLE UPON REQUEST