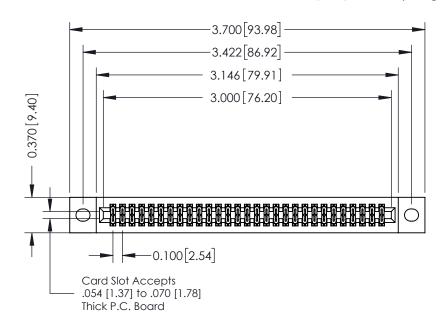

## **See Accompanying Pages for:**

- **Contact Bend Details**
- **Mounting Options**

342 / 392 Card Edge Connector Part Number: 342-058-542-202

YOUR CONNECTION TO QUALITY & SERVICE

342 ENG MASTER J.LEE DATE: OCT. 06/09 SHEET 1 OF 3

342 Assembly

THIS IS A C.A.D. GENERATED DRAWING DO NOT MAKE MANUAL REVISIONS TO MASTER. ISSUE NUMBER

ORIGINAL

1

| 342 / 392 Series Card Edge Connector<br>Contact Bend Detail |                                                                                                                                                                                                  | ACAD REFERENCE NO. 342 ENG MASTER |             |                  |        |
|-------------------------------------------------------------|--------------------------------------------------------------------------------------------------------------------------------------------------------------------------------------------------|-----------------------------------|-------------|------------------|--------|
|                                                             |                                                                                                                                                                                                  | DRAWN:                            | J.LEE       | DATE: OCT. 06/09 |        |
|                                                             |                                                                                                                                                                                                  | CHECKED:                          |             | DATE:            |        |
| TORONTO, ONTARIO                                            | THESE DRAWINGS AND SPECIFICATIONS ARE THE PROPERTY OF EDAC INC. AND SHALL NOT BE REPRODUCED, OR COPIED OR USED AS THE BASIS FOR THE MANUFACTURE OR SALE OF APPARATUS WITHOUT WRITTEN PERMISSION. | SCALE:                            | NTS         | SHEET :          | 2 OF 3 |
|                                                             |                                                                                                                                                                                                  | DRAWING                           | NUMBER      |                  | ISSUE  |
| YOUR CONNECTION TO QUALITY & SERVICE                        |                                                                                                                                                                                                  | 3                                 | 42 Assembly |                  | 1      |