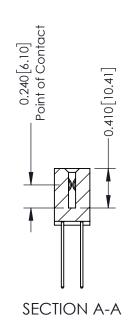

## **Contact Detail**

542-Wire Wrap .025 Sq.(0.64 Sq.) - Tail LG=.655(16.64) .100 [2.54] Contact Spacing x .200 [5.08] Row Spacing

342 Assembly

THIS IS A C.A.D. GENERATED DRAWING DO NOT MAKE MANUAL REVISIONS TO MASTER. ISSUE NUMBER

ORIGINAL

1

| 342 / 392 Series Card Edge Connector<br>Contact Bend Detail |                                                                                                                                                                                                  | ACAD REFERENCE NO. 342 ENG MASTER |             |                  |        |
|-------------------------------------------------------------|--------------------------------------------------------------------------------------------------------------------------------------------------------------------------------------------------|-----------------------------------|-------------|------------------|--------|
|                                                             |                                                                                                                                                                                                  | DRAWN:                            | J.LEE       | DATE: OCT. 06/09 |        |
|                                                             |                                                                                                                                                                                                  | CHECKED:                          |             | DATE:            |        |
| TORONTO, ONTARIO                                            | THESE DRAWINGS AND SPECIFICATIONS ARE THE PROPERTY OF EDAC INC. AND SHALL NOT BE REPRODUCED, OR COPIED OR USED AS THE BASIS FOR THE MANUFACTURE OR SALE OF APPARATUS WITHOUT WRITTEN PERMISSION. | SCALE:                            | NTS         | SHEET :          | 2 OF 3 |
|                                                             |                                                                                                                                                                                                  | DRAWING                           | NUMBER      |                  | ISSUE  |
| YOUR CONNECTION TO QUALITY & SERVICE                        |                                                                                                                                                                                                  | 3                                 | 42 Assembly |                  | 1      |