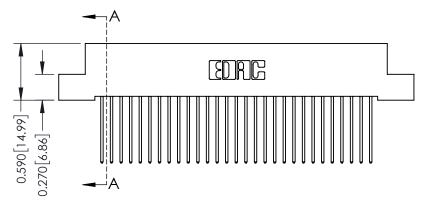

**Mounting Option** 

02-.128 (3.25) Wide Mounting Slots

THIS IS A C.A.D. GENERATED DRAWING DO NOT MAKE MANUAL REVISIONS TO MASTER

ISSUE NUMBER

ORIGINAL

1

| 342 / 392 Card Edge Connector<br>Mounting Options |                                                                                                                                                                                               | ACAD REFERENCE NO. 342 ENG MASTER |                         |        |  |  |
|---------------------------------------------------|-----------------------------------------------------------------------------------------------------------------------------------------------------------------------------------------------|-----------------------------------|-------------------------|--------|--|--|
|                                                   |                                                                                                                                                                                               | DRAWN: J.LEE                      | DATE: <b>OCT. 06/09</b> |        |  |  |
|                                                   |                                                                                                                                                                                               | CHECKED:                          | DATE:                   |        |  |  |
| TORONTO, ONTARIO                                  | THESE DRAWINGS AND SPECIFICATIONS ARE THE PROPERTY OF EDAC INCAND SHALL NOT BE REPRODUCED,OR COPIED OR USED AS THE BASIS FOR THE MANUFACTURE OR SALE OF APPARATUS WITHOUT WRITTEN PERMISSION. | SCALE: NTS                        | SHEET :                 | 3 OF 3 |  |  |
|                                                   |                                                                                                                                                                                               | DRAWING NUMBER                    | •                       | ISSUE  |  |  |
| YOUR CONNECTION TO QUALITY & SERVICE              |                                                                                                                                                                                               | 342 Assembly                      |                         | 1      |  |  |