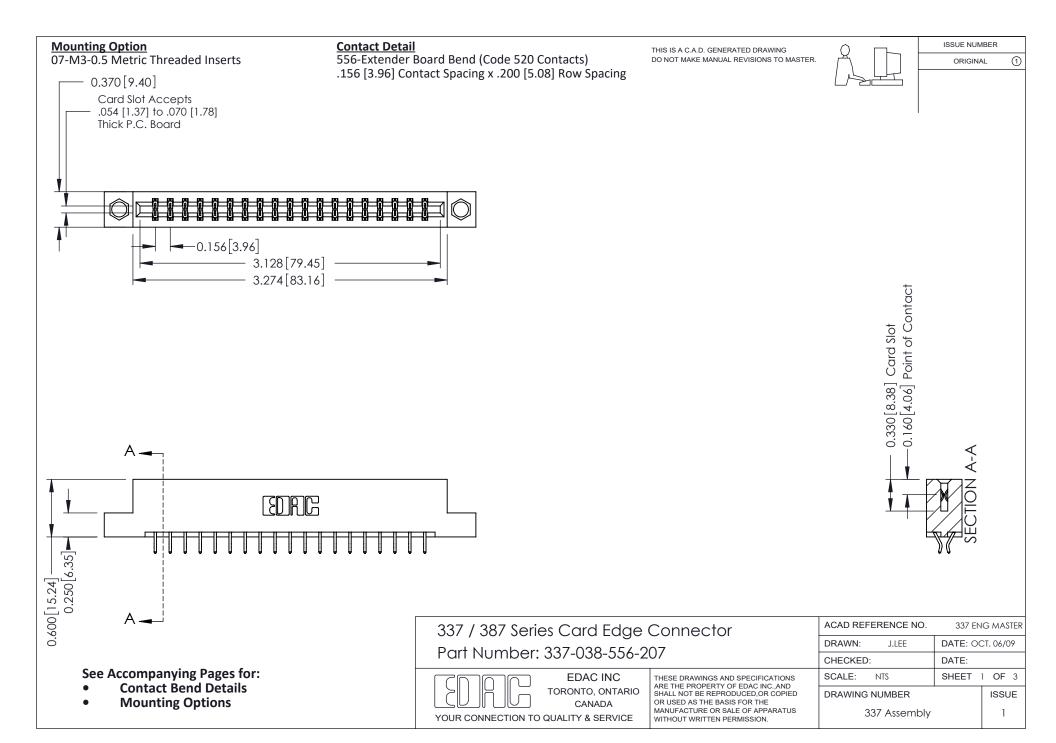

ISSUE NUMBER

ORIGINAL

1

| 337 / 387 Series Card Edge Connector<br>Contact Bend Detail           |                                                                                                                                                                                                  | ACAD REFERENCE NO. 337 E |                  | G MASTER      |
|-----------------------------------------------------------------------|--------------------------------------------------------------------------------------------------------------------------------------------------------------------------------------------------|--------------------------|------------------|---------------|
|                                                                       |                                                                                                                                                                                                  | DRAWN: J.LEE             | DATE: OCT. 06/09 |               |
|                                                                       |                                                                                                                                                                                                  | CHECKED: DATE:           |                  |               |
| EDAC INC TORONTO, ONTARIO CANADA YOUR CONNECTION TO QUALITY & SERVICE | THESE DRAWINGS AND SPECIFICATIONS ARE THE PROPERTY OF EDAC INC.,AND SHALL NOT BE REPRODUCED, OR COPIED OR USED AS THE BASIS FOR THE MANUFACTURE OR SALE OF APPARATUS WITHOUT WRITTEN PERMISSION. | SCALE: NTS               | SHEET            | 2 <b>OF</b> 3 |
|                                                                       |                                                                                                                                                                                                  | DRAWING NUMBER           |                  | ISSUE         |
|                                                                       |                                                                                                                                                                                                  | 337 Assembly             |                  | 1             |