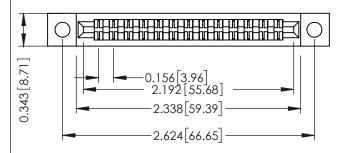

Mounting Option
.128 (3.25) Dia. Mounting Holes

**Contact Detail** 

PC Tail .046x.013(1.17x0.33) - Tail LG=.213(5.41) .156 [3.96] Contact Spacing x .200 [5.08] Row Spacing THIS IS A C.A.D. GENERATED DRAWING DO NOT MAKE MANUAL REVISIONS TO MAS ER.