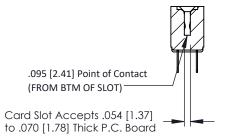

Mounting Option
.128 (3.25) Dia. Mounting Holes

**Contact Detail** 

PC Tail .046x.013(1.17x0.33) - Tail LG=.213(5.41) .156 [3.96] Contact Spacing x .200 [5.08] Row Spacing THIS IS A C.A.D. GENERATED DRAWING DO NOT MAKE MANUAL REVISIONS TO MAS ER.