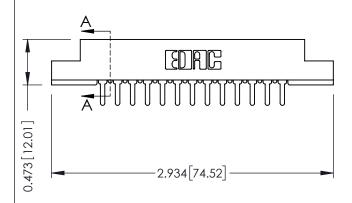

## **See Accompanying Pages for:**

- Contact Bend Details
- Mounting Options

SECTION A-A

307 ENG MASTER
DATE: AUG. 11/09

SHEET 1 OF 3

J.LEE

307 Assembly

NTS