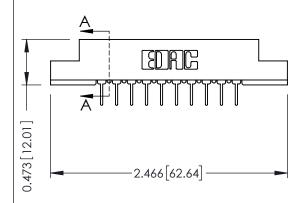

**Mounting Option** .128 (3.25) Dia. Mounting Holes **Contact Detail** 

PC Tail .023x.013(0.58x0.33) - Tail LG=.213(5.41)

.156 [3.96] Contact Spacing x .200 [5.08] Row Spacing

## **See Accompanying Pages for:**

- **Contact Bend Details**
- **Mounting Options**

SECTION A-A

| 307 / 357 Card Edge Connector<br>Part Number: 307-020-424-202                 | ACAD REFERENCE NO. |   |
|-------------------------------------------------------------------------------|--------------------|---|
|                                                                               | DRAWN: J.LEE       | D |
|                                                                               | CHECKED:           | D |
| EDAC INC THESE DRAWINGS AND SPECIFICATIONS  ARE THE PROPERTY OF EDAC INC., AN | SCALE: NTS         | S |
| TORONTO, ONTARIO SHALL NOT BE REPRODUCED, OR COPIED                           | DRAWING NUMBER     |   |