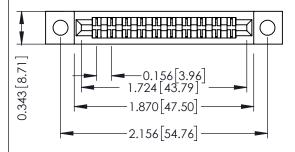

**Mounting Option** .128 (3.25) Dia. Mounting Holes **Contact Detail** 

PC Tail .023x.013(0.58x0.33) - Tail LG=.213(5.41)

.156 [3.96] Contact Spacing x .200 [5.08] Row Spacing

## **See Accompanying Pages for:**

- **Contact Bend Details**
- **Mounting Options**

SECTION A-A

| 307 / 357 Card Edge Connector<br>Part Number: 307-020-424-202                 | ACAD REFERENCE NO. |   |
|-------------------------------------------------------------------------------|--------------------|---|
|                                                                               | DRAWN: J.LEE       | D |
|                                                                               | CHECKED:           | D |
| EDAC INC THESE DRAWINGS AND SPECIFICATIONS  ARE THE PROPERTY OF EDAC INC., AN | SCALE: NTS         | S |
| TORONTO, ONTARIO SHALL NOT BE REPRODUCED, OR COPIED                           | DRAWING NUMBER     |   |