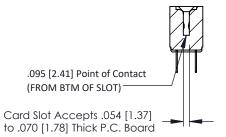

**Mounting Option** .128 (3.25) Dia. Mounting Holes **Contact Detail** 

PC Tail .023x.013(0.58x0.33) - Tail LG=.213(5.41)

.156 [3.96] Contact Spacing x .200 [5.08] Row Spacing

## **See Accompanying Pages for:**

- **Contact Bend Details**
- **Mounting Options**

SECTION A-A

| 307 / 357 Card Edge Connector<br>Part Number: 307-020-424-202                 | ACAD REFERENCE NO. |   |
|-------------------------------------------------------------------------------|--------------------|---|
|                                                                               | DRAWN: J.LEE       | D |
|                                                                               | CHECKED:           | D |
| EDAC INC THESE DRAWINGS AND SPECIFICATIONS  ARE THE PROPERTY OF EDAC INC., AN | SCALE: NTS         | S |
| TORONTO, ONTARIO SHALL NOT BE REPRODUCED, OR COPIED                           | DRAWING NUMBER     |   |