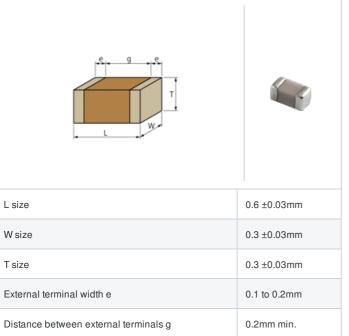

## Shape

## **Specifications**

Size code in inch(mm)

| Capacitance                                      | 6.4pF ±0.05pF |
|--------------------------------------------------|---------------|
| Rated voltage                                    | 25Vdc         |
| Temperature characteristics (complied standard)  | C0G(EIA)      |
| Temperature coefficient                          | 0±30ppm/°C    |
| Temperature range of temperature characteristics | 25 to 125°C   |
| Operating temperature range                      | -55 to 125°C  |