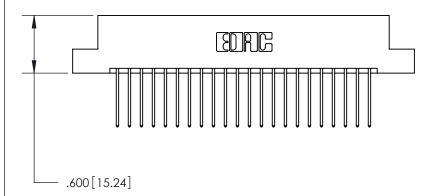

<u>Contact Dimensions:</u> 540-Wire Wrap .025 Sq. (0.64 Sq.) - Tail LG. =.560 (14.22) .125 (3.18) Contact Spacing x .250 (6.35) Row Spacing -3.560[90.42]-3.295 83.69 3.035 [77.09] 2.875 [73.03]

- .370[9.4]

CONTACT PLATING: GOLD ON THE MATING AREA, TIN-LEAD ON THE CONTACT TAILS, NICKEL UNDERPLATE

YOUR CONNECTION TO QUALITY & SERVICE

**EDAC INC** TORONTO, ONTARIO CANADA

PART NUMBER: 896-044-540-202

846/896 SERIES HIGH TEMP CARD EDGE CONNECTOR