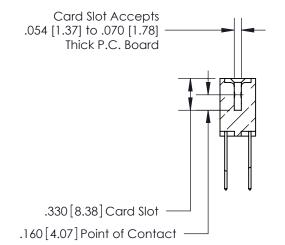

## 846/896 SERIES HIGH TEMP CARD EDGE CONNECTOR CONTACT CODE 555,556,558,559,560 DIMENSIONS

.150 [3.81]

YOUR CONNECTION TO QUALITY & SERVICE

**Contact Code 559** 

**EDAC INC** TORONTO, ONTARIO CANADA

THESE DRAWINGS AND SPECIFICATIONS ARE THE PROPERTY OF EDAC INC.,AND SHALL NOT BE REPRODUCED, OR COPIED OR USED AS THE BASIS FOR THE MANUFACTURE OR SALE OF APPARATUS WITHOUT WRITTEN PERMISSION.