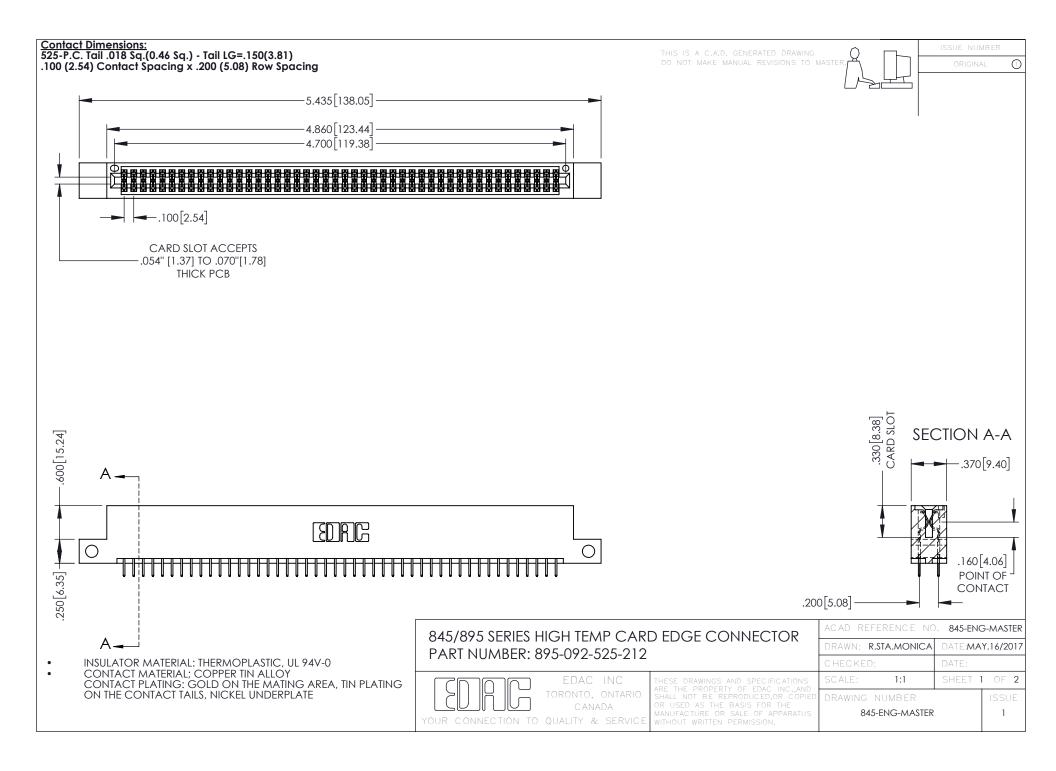

- INSULATOR MATERIAL: THERMOPLASTIC POLYESTER, UL 94V-0 DAP MATERIAL AVAILABLE UPON REQUEST
- CONTACT MATERIAL; COPPER ALLOY

**Contact Code 558** 

CONTACT PLATING: GOLD ON THE MATING AREA, TIN PLATING ON THE CONTACT TAILS, NICKEL UNDERPLATE

## 845/895 SERIES HIGH TEMP CARD EDGE CONNECTOR CONTACT CODE 555,556,558,559,560 DIMENSIONS

YOUR CONNECTION TO QUALITY & SERVICE

Contact Code 559

|   | ACAD REFERENCE NO   | . 845-ENG-MASTER |
|---|---------------------|------------------|
|   | DRAWN: R.STA.MONICA | DATE:MAY.16/2017 |
|   | CHECKED:            | DATE:            |
|   | SCALE: 1:1          | SHEET 2 OF 2     |
| D | DRAWING NUMBER      | ISSUE            |

Contact Code 560

845-ENG-MASTER