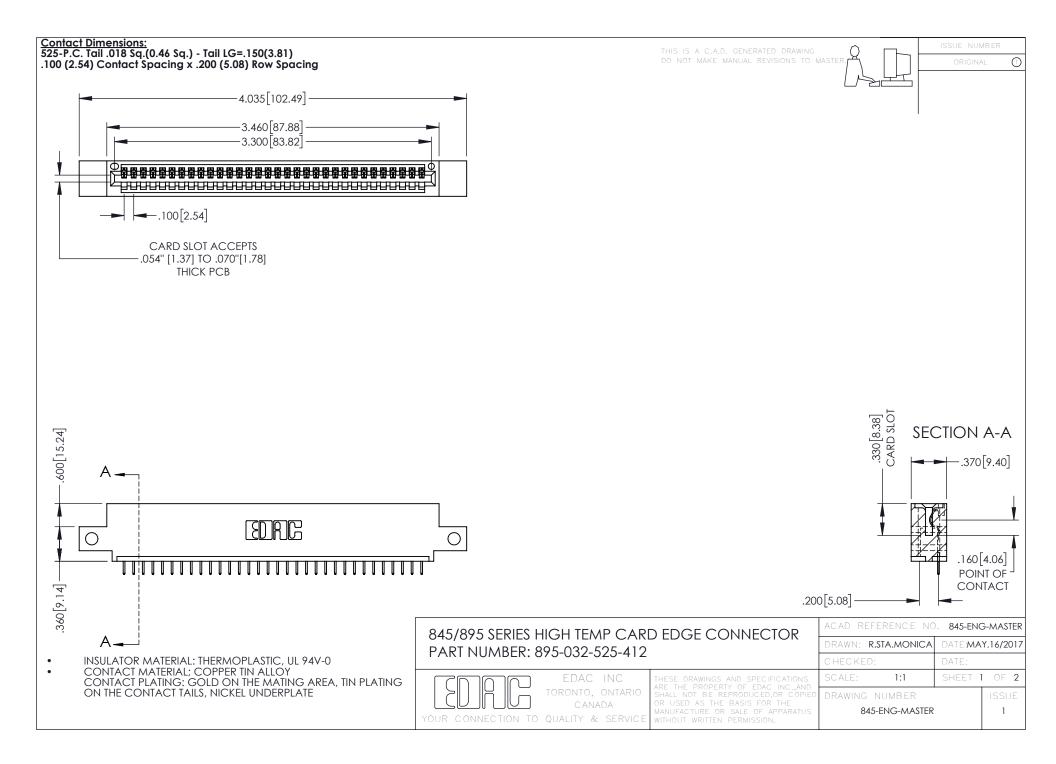

**Contact Code 558** Contact Code 559 Contact Code 560

- INSULATOR MATERIAL: THERMOPLASTIC POLYESTER, UL 94V-0 DAP MATERIAL AVAILABLE UPON REQUEST
- CONTACT MATERIAL; COPPER ALLOY

CONTACT PLATING: GOLD ON THE MATING AREA, TIN PLATING ON THE CONTACT TAILS, NICKEL UNDERPLATE

## 845/895 SERIES HIGH TEMP CARD EDGE CONNECTOR CONTACT CODE 555,556,558,559,560 DIMENSIONS

YOUR CONNECTION TO QUALITY & SERVICE

|   | ACAD REFERENCE NO. 845-ENG-MASTER |                  |
|---|-----------------------------------|------------------|
|   | DRAWN: R.STA.MONICA               | DATE:MAY.16/2017 |
|   | CHECKED:                          | DATE:            |
|   | SCALE: 1:1                        | SHEET 2 OF 2     |
| D | DRAWING NUMBER                    | ISSUE            |

845-ENG-MASTER