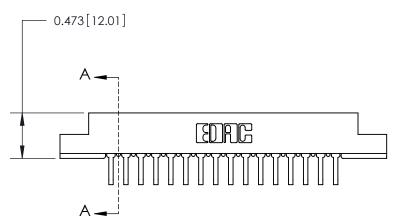

## **Contact Detail**

90 Degree Bend (Code 545 Contacts)

.156 [3.96] Contact Spacing x .200 [5.08] Row Spacing

**SECTION A-A** 

.095 [2.41] Point of Contact (Measured from bottom of Card Slot)

Card Slot Accepts .054 [1.37] to .070 [1.78] Thick P.C. Board

**See Accompanying Page for:** 

**Contact Bend Details** 

| 807/857                      | eries High Temp Card Edge Connect | or |  |
|------------------------------|-----------------------------------|----|--|
| Part Number: 857-016-458-104 |                                   |    |  |