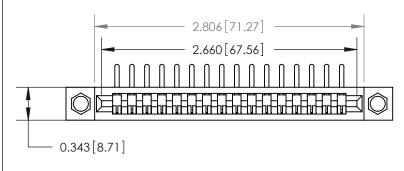

**See Accompanying Page for:** 

**Contact Bend Details** 

| 807/857                      | eries High Temp Card Edge Connect | or |  |
|------------------------------|-----------------------------------|----|--|
| Part Number: 857-016-458-104 |                                   |    |  |