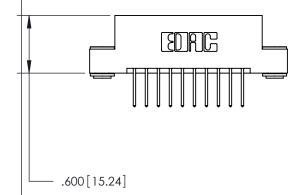

<u>Contact Dimensions:</u> 526-P.C. Tail .018 Sq. (0.46 Sq.) - Tail LG. =.350 (8.89) .125 (3.18) Contact Spacing x .250 (6.35) Row Spacing

- INSULATOR MATERIAL: THERMOPLASTIC POLYESTER, UL 94V-0 CONTACT MATERIAL; COPPER, NICKEL, TIN ALLOY CA-725
- CONTACT PLATING: GOLD ON THE MATING AREA, TIN-LEAD ON THE CONTACT TAILS, NICKEL UNDERPLATE

## 846/896 SERIES HIGH TEMP CARD EDGE CONNECTOR PART NUMBER: 846-020-526-203

**EDAC INC** TORONTO, ONTARIO CANADA

THESE DRAWINGS AND SPECIFICATIONS ARE THE PROPERTY OF EDAC INC., AND SHALL NOT BE REPRODUCED, OR COPIED OR USED AS THE BASIS FOR THE MANUFACTURE OR SALE OF APPARATUS WITHOUT WRITTEN PERMISSION.