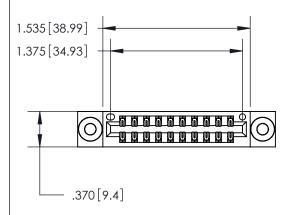

THIS IS A C.A.D. GENERATED DRAWING DO NOT MAKE MANUAL REVISIONS TO MASTER.

ISSUE NUMBER ORIGINAL

1

| Card Slot Accepts<br>.054 [1.37] to .070 [1.78] -<br>Thick P.C. Board |      |
|-----------------------------------------------------------------------|------|
|                                                                       |      |
| .330 [8.38] Card Slot -                                               |      |
| .160 [4.07] Point of Contac                                           | ct — |

## 846/896 SERIES HIGH TEMP CARD EDGE CONNECTOR PART NUMBER: 846-020-526-203

**EDAC INC** TORONTO, ONTARIO CANADA

THESE DRAWINGS AND SPECIFICATIONS ARE THE PROPERTY OF EDAC INC., AND SHALL NOT BE REPRODUCED, OR COPIED OR USED AS THE BASIS FOR THE MANUFACTURE OR SALE OF APPARATUS WITHOUT WRITTEN PERMISSION.