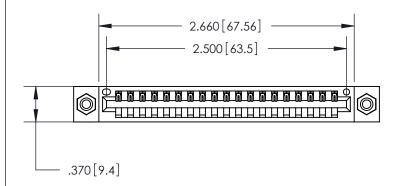

846/896 SERIES HIGH TEMP CARD EDGE CONNECTOR PART NUMBER: 846-019-500-108

YOUR CONNECTION TO QUALITY & SERVICE

**EDAC INC** TORONTO, ONTARIO CANADA

THESE DRAWINGS AND SPECIFICATIONS ARE THE PROPERTY OF EDAC INC.,AND SHALL NOT BE REPRODUCED, OR COPIED OR USED AS THE BASIS FOR THE MANUFACTURE OR SALE OF APPARATUS WITHOUT WRITTEN PERMISSION.

| ACAD REFERENCE NO. | 846-ENG-MASTER   |
|--------------------|------------------|
| DRAWN: J.LEE       | DATE: APR. 22/09 |
| CHECKED:           | DATE:            |
| SCALE: 1:1         | SHEET 1 OF 2     |
| DRAWING NUMBER     | ISSUE            |
| 846-ENG-MASTER     | 1                |