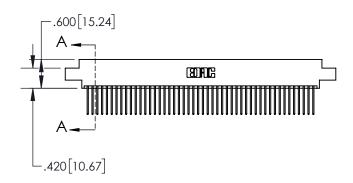

1

| .330[8.38]<br>CARD SLOT                       |  |  |  |  |
|-----------------------------------------------|--|--|--|--|
| .370[9.40]                                    |  |  |  |  |
| SECTION A-A                                   |  |  |  |  |
| .160[4.06]<br>.150 [3.8 ] POINT OF<br>CONTACT |  |  |  |  |
| 200[5.08]                                     |  |  |  |  |

## 845/895 SERIES HIGH TEMP CARD EDGE CONNECTOR CONTACT CODE 555,556,558,559,560 DIMENSIONS

YOUR CONNECTION TO QUALITY & SERVICE

|   | ACAD REFERENCE NO. 845-ENG-MASTER |                  |  |  |
|---|-----------------------------------|------------------|--|--|
|   | DRAWN: R.STA.MONICA               | DATE:MAY.16/2017 |  |  |
|   | CHECKED:                          | DATE:            |  |  |
|   | SCALE: 1:1                        | SHEET 2 OF 2     |  |  |
| D | DRAWING NUMBER                    | ISSUE            |  |  |