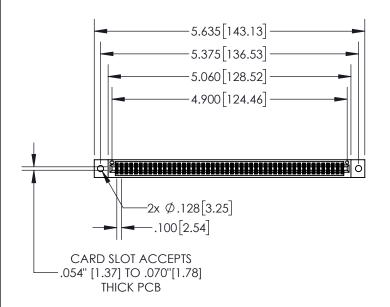

| 845/895 SERIES HIGH TEMP CARD EDGE CONNECTOR |
|----------------------------------------------|
| PART NUMBER: 845-096-540-802                 |

| ACAD REFERENCE NO. 845-ENG-MASTER |                  |       |  |
|-----------------------------------|------------------|-------|--|
| DRAWN: R.STA.MONICA               | DATE:MAY.16/2017 |       |  |
| CHECKED:                          | DATE:            |       |  |
| SCALE: 1:2                        | SHEET 1          | OF 2  |  |
| DRAWING NUMBER                    |                  | ISSUE |  |
| 845-ENG-MASTER                    |                  | 1     |  |