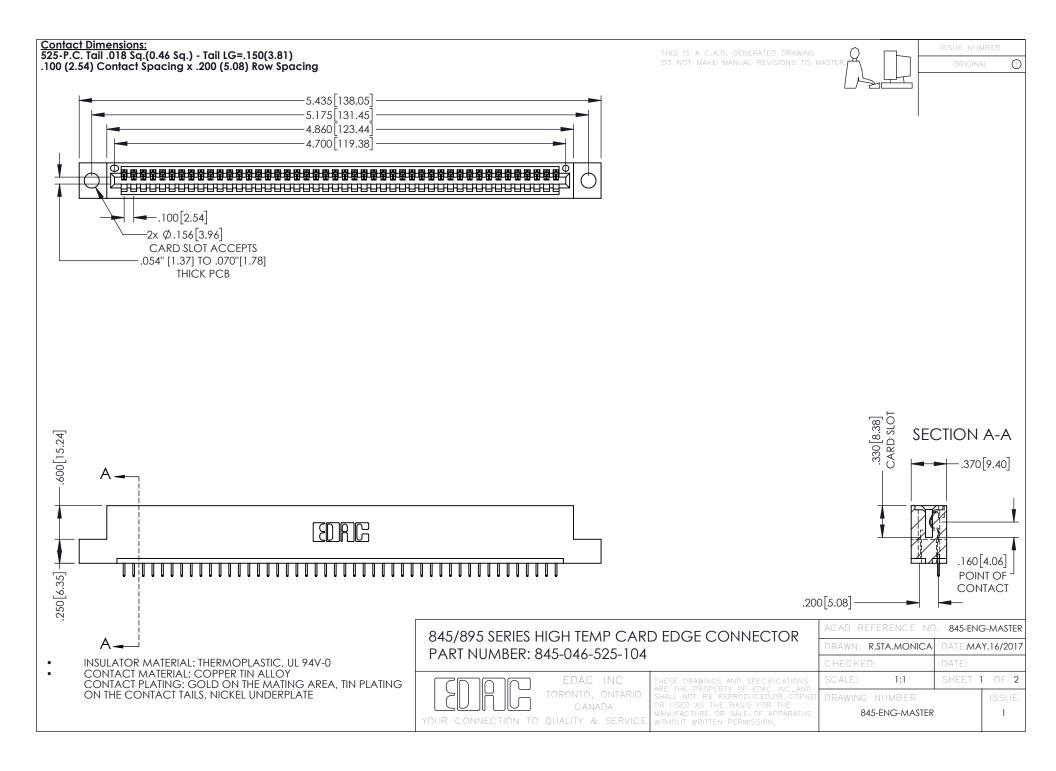

- INSULATOR MATERIAL: THERMOPLASTIC POLYESTER, UL 94V-0 DAP MATERIAL AVAILABLE UPON REQUEST
- CONTACT MATERIAL; COPPER ALLOY

**Contact Code 558** 

CONTACT PLATING: GOLD ON THE MATING AREA, TIN PLATING ON THE CONTACT TAILS, NICKEL UNDERPLATE

## 845/895 SERIES HIGH TEMP CARD EDGE CONNECTOR CONTACT CODE 555,556,558,559,560 DIMENSIONS

YOUR CONNECTION TO QUALITY & SERVICE

Contact Code 559

|   | ACAD REFERENCE NO   | . 845-ENG-MASTER |
|---|---------------------|------------------|
|   | DRAWN: R.STA.MONICA | DATE:MAY.16/2017 |
|   | CHECKED:            | DATE:            |
|   | SCALE: 1:1          | SHEET 2 OF 2     |
| D | DRAWING NUMBER      | ISSUE            |

Contact Code 560

845-ENG-MASTER