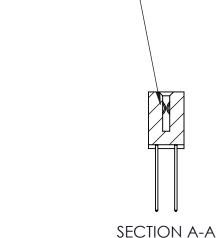

842 Assembly

THIS IS A C.A.D. GENERATED DRAWING DO NOT MAKE MANUAL REVISIONS TO MASTER

ORIGINAL (1)

| 842/892 Series High Temp Card Edge Connector<br>Contact Bend Detail |                                                                   | ACAD REFERENCE NO. 842 ENG MASTER |        |                  |        |
|---------------------------------------------------------------------|-------------------------------------------------------------------|-----------------------------------|--------|------------------|--------|
|                                                                     |                                                                   | DRAWN:                            | J.LEE  | DATE: OCT. 06/09 |        |
|                                                                     |                                                                   | CHECKED:                          |        | DATE:            |        |
| EDAC INC                                                            | THESE DRAWINGS AND SPECIFICATIONS ARE THE PROPERTY OF EDAC INCAND | SCALE:                            | NTS    | SHEET :          | 2 OF 3 |
| TORONTO, ONTARIO                                                    | SHALL NOT BE REPRODUCED, OR COPIED OR USED AS THE BASIS FOR THE   | DRAWING                           | NUMBER |                  | ISSUE  |
| YOUR CONNECTION TO QUALITY & SERVICE                                | MANUFACTURE OR SALE OF APPARATUS WITHOUT WRITTEN PERMISSION.      | 842 Assembly                      |        |                  | 1      |