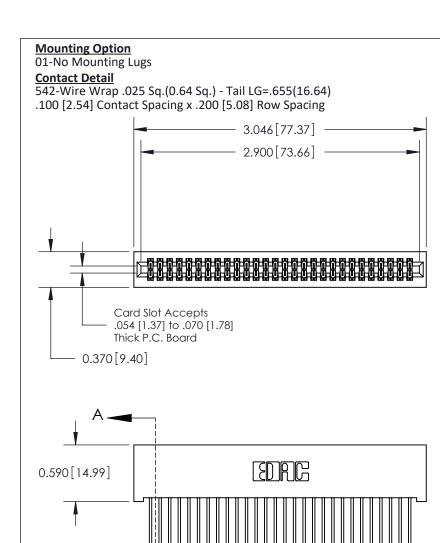

.240 [6.10] Point of Contact-

## **See Accompanying Pages for:**

- **Contact Bend Details**
- **Mounting Options**

842/892 Series High Temp Card Edge Connector Part Number: 842-056-542-201

| ACAD REFERENCE NO | 842 ENG MASTER   |  |  |  |
|-------------------|------------------|--|--|--|
| DRAWN: J.LEE      | DATE: OCT. 06/09 |  |  |  |
| CHECKED:          | DATE:            |  |  |  |
| SCALE: NTS        | SHEET 1 OF 3     |  |  |  |
| DRAWING NUMBER    | ISSUE            |  |  |  |