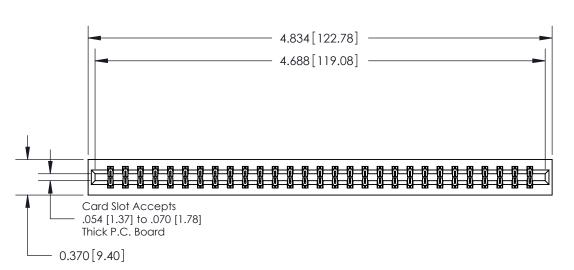

## **Contact Detail**

523-P.C. Tail .025 Sq.(0.64 Sq.) - Tail LG=.390(9.91) .156 [3.96] Contact Spacing x .200 [5.08] Row Spacing THIS IS A C.A.D. GENERATED DRAWING DO NOT MAKE MANUAL REVISIONS TO MASTER.

ISSUE NUMBER

ORIGINAL

**See Accompanying Page for:** 

**Contact Bend Details** 

837/887 Series High Temp Card Edge Connector Part Number: 837-058-523-201

YOUR CONNECTION TO QUALITY & SERVICE

**EDAC INC** TORONTO, ONTARIO CANADA