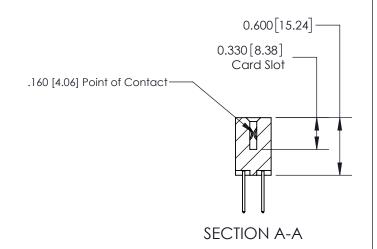

## **Contact Detail**

523-P.C. Tail .025 Sq.(0.64 Sq.) - Tail LG=.390(9.91) .156 [3.96] Contact Spacing x .200 [5.08] Row Spacing THIS IS A C.A.D. GENERATED DRAWING DO NOT MAKE MANUAL REVISIONS TO MASTER.

ISSUE NUMBER

ORIGINAL

1

| 837/887 Series High Temp Card Edge Connector<br>Contact Bend Detail |                                                                            | ACAD REFERENCE NO. | 837 ENG MASTER   |               |
|---------------------------------------------------------------------|----------------------------------------------------------------------------|--------------------|------------------|---------------|
|                                                                     |                                                                            | DRAWN: J.LEE       | DATE: OCT. 06/09 |               |
|                                                                     |                                                                            | CHECKED:           | DATE:            |               |
| EDAC INC                                                            | NTARIO ARE THE PROPERTY OF EDAC INC.,AND SHALL NOT BE REPRODUCED,OR COPIED | SCALE: NTS         | SHEET            | 2 <b>OF</b> 2 |
| TORONTO, ONTARIO CANADA                                             |                                                                            | DRAWING NUMBER     | •                | ISSUE         |
| MANUFACTURE O                                                       | MANUFACTURE OR SALE OF APPARATUS WITHOUT WRITTEN PERMISSION.               | 837 Assembly       |                  | 1             |