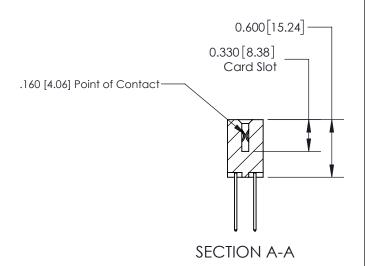

**See Accompanying Page for:** 

**Contact Bend Details** 

ISSUE NUMBER

ORIGINAL

1

| 837/887 Series High Temp Card Edge Connector<br>Contact Bend Detail |                                                                                                                                    | ACAD REFERENCE NO. | 837 ENG MASTER   |               |
|---------------------------------------------------------------------|------------------------------------------------------------------------------------------------------------------------------------|--------------------|------------------|---------------|
|                                                                     |                                                                                                                                    | DRAWN: J.LEE       | DATE: OCT. 06/09 |               |
|                                                                     |                                                                                                                                    | CHECKED:           | DATE:            |               |
| EDAC INC                                                            | THESE DRAWINGS AND SPECIFICATIONS ARE THE PROPERTY OF EDAC INC.,AND SHALL NOT BE REPRODUCED,OR COPIED OR USED AS THE BASIS FOR THE | SCALE: NTS         | SHEET            | 2 <b>OF</b> 2 |
| TORONTO, ONTARIO CANADA                                             |                                                                                                                                    | DRAWING NUMBER     | •                | ISSUE         |
| YOUR CONNECTION TO QUALITY & SERVICE                                | MANUFACTURE OR SALE OF APPARATUS WITHOUT WRITTEN PERMISSION.                                                                       | 837 Assembly       |                  | 1             |