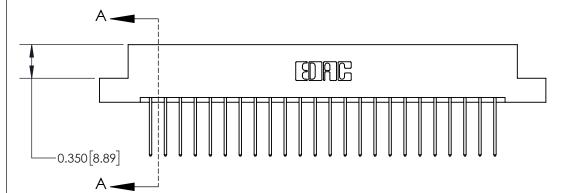

## **Contact Detail**

540-Wire Wrap .025 Sq.(0.64 Sq.) - Tail LG=.560(14.22)

.156 [3.96] Contact Spacing x .200 [5.08] Row Spacing

THIS IS A C.A.D. GENERATED DRAWING DO NOT MAKE MANUAL REVISIONS TO MASTER.

ISSUE NUMBER

ORIGINAL

837/887 Series High Temp Card Edge Connector Part Number: 837-048-540-208

YOUR CONNECTION TO QUALITY & SERVICE

**EDAC INC** TORONTO, ONTARIO CANADA

THESE DRAWINGS AND SPECIFICATIONS ARE THE PROPERTY OF EDAC INC.,AND SHALL NOT BE REPRODUCED, OR COPIED OR USED AS THE BASIS FOR THE MANUFACTURE OR SALE OF APPARATUS WITHOUT WRITTEN PERMISSION.