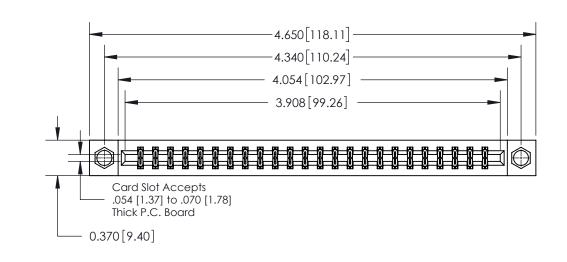

**Mounting Option** 

08-#4-40 Unified Threaded Inserts

ISSUE NUMBER

ORIGINAL

837/887 Series High Temp Card Edge Connector Part Number: 837-048-540-208

YOUR CONNECTION TO QUALITY & SERVICE

**EDAC INC** TORONTO, ONTARIO CANADA

THESE DRAWINGS AND SPECIFICATIONS ARE THE PROPERTY OF EDAC INC.,AND SHALL NOT BE REPRODUCED, OR COPIED OR USED AS THE BASIS FOR THE MANUFACTURE OR SALE OF APPARATUS WITHOUT WRITTEN PERMISSION.