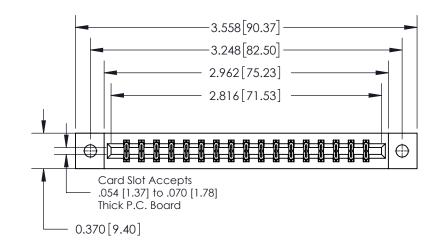

**Mounting Option** 

02-.128 (3.25) Dia. Mounting Holes

## **Contact Detail**

520-P.C. Tail .030x.018(0.76x0.46) - Tail LG=.175(4.45) .156 [3.96] Contact Spacing x .200 [5.08] Row Spacing





THIS IS A C.A.D. GENERATED DRAWING DO NOT MAKE MANUAL REVISIONS TO MASTER.



ISSUE NUMBER

ORIGINAL



**See Accompanying Page for:** 

**Contact Bend Details** 

837/887 Series High Temp Card Edge Connector Part Number: 837-034-520-802



**EDAC INC** TORONTO, ONTARIO CANADA

THESE DRAWINGS AND SPECIFICATIONS ARE THE PROPERTY OF EDAC INC.,AND SHALL NOT BE REPRODUCED, OR COPIED OR USED AS THE BASIS FOR THE MANUFACTURE OR SALE OF APPARATUS WITHOUT WRITTEN PERMISSION.

| ACAD REFERENCE NO. 837 ENG MASTI |                  |  |  |
|----------------------------------|------------------|--|--|
| DRAWN: J.LEE                     | DATE: OCT. 06/09 |  |  |
| CHECKED:                         | DATE:            |  |  |
| SCALE: NTS                       | SHEET 1 OF 2     |  |  |
| DRAWING NUM