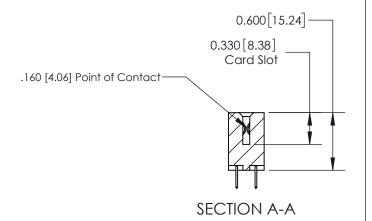

## **Contact Detail**

520-P.C. Tail .030x.018(0.76x0.46) - Tail LG=.175(4.45) .156 [3.96] Contact Spacing x .200 [5.08] Row Spacing

THIS IS A C.A.D. GENERATED DRAWING DO NOT MAKE MANUAL REVISIONS TO MASTER.