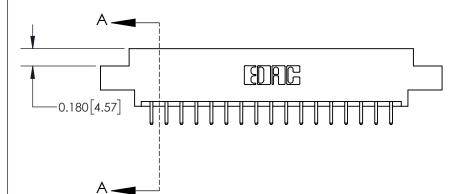

## **Contact Detail**

520-P.C. Tail .030x.018(0.76x0.46) - Tail LG=.175(4.45) .156 [3.96] Contact Spacing x .200 [5.08] Row Spacing

THIS IS A C.A.D. GENERATED DRAWING DO NOT MAKE MANUAL REVISIONS TO MASTER.