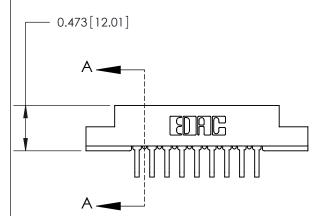

## **Contact Detail**

90 Degree Bend (Code 545 Contacts)

.156 [3.96] Contact Spacing x .200 [5.08] Row Spacing

**See Accompanying Page for:** 

**Contact Bend Details** 

| OOE [2 41] Doint of Contact                                           | SECTION A-A |
|-----------------------------------------------------------------------|-------------|
| .095 [2.41] Point of Contact<br>(Measured from bottom of Card Slot) — |             |
|                                                                       |             |
| Card Slot Accepts .054 [1.37] to .070 [1.78] Thick P.C. Board         |             |