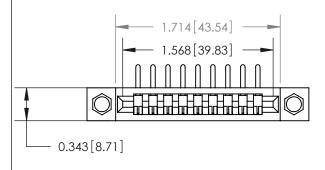

**Mounting Option** 

.156 (3.96) Dia. Mounting Holes

807/857 Series High Temp Card Edge Connector Part Number: 807-009-558-104

YOUR CONNECTION TO QUALITY & SERVICE

DATE: AUG. 11/09 J.LEE NTS SHEET 1 OF 2 807 Assembly

807 ENG MASTER