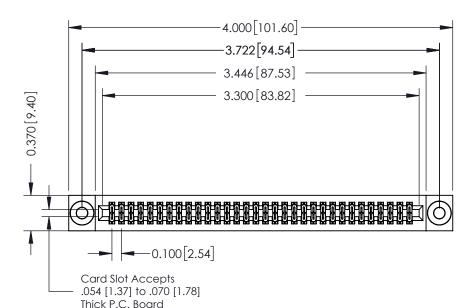

## **See Accompanying Pages for:**

- Contact Bend Details
- Mounting Options

342 / 392 Card Edge Connector Part Number: 392-064-540-203

EDAC INC TORONTO, ONTARIC CANADA

YOUR CONNECTION TO QUALITY & SERVICE WITHOUT WRITTEN