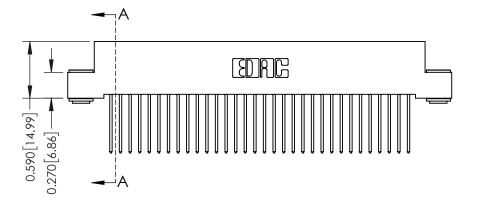

## **See Accompanying Pages for:**

- Contact Bend Details
- Mounting Options

342 / 392 Card Edge Connector Part Number: 392-064-540-203

EDAC INC TORONTO, ONTARIC CANADA

YOUR CONNECTION TO QUALITY & SERVICE WITHOUT WRITTEN