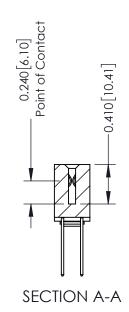

## **Contact Detail**

540-Wire Wrap .025 Sq.(0.64 Sq.) - Tail LG=.570(14.48) .100 [2.54] Contact Spacing x .200 [5.08] Row Spacing

THIS IS A C.A.D. GENERATED DRAWING

ORIGINAL