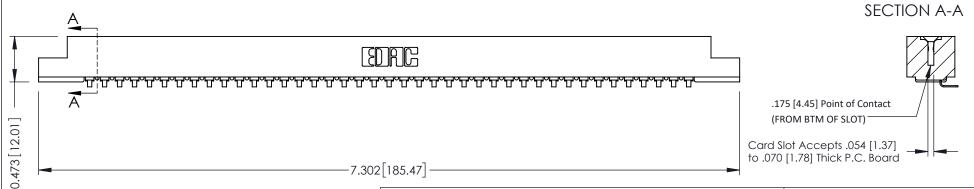

**Mounting Option** .156 (3.96) Dia. Mounting Holes

**Contact Detail** 

90 Degree Bend (Code 421 Contacts) .156 [3.96] Contact Spacing x .200 [5.08] Row Spacing

THIS IS A C.A.D. GENERATED DRAWING DO NOT MAKE MANUAL REVISIONS TO MASTER.