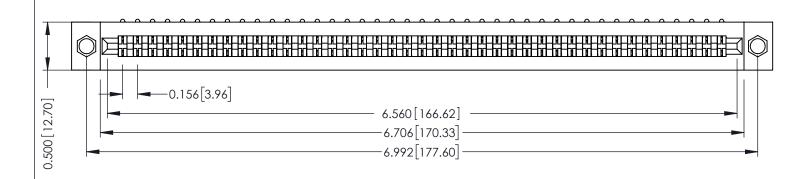

**Mounting Option** .156 (3.96) Dia. Mounting Holes

**Contact Detail** 

90 Degree Bend (Code 421 Contacts) .156 [3.96] Contact Spacing x .200 [5.08] Row Spacing

THIS IS A C.A.D. GENERATED DRAWING DO NOT MAKE MANUAL REVISIONS TO MASTER.