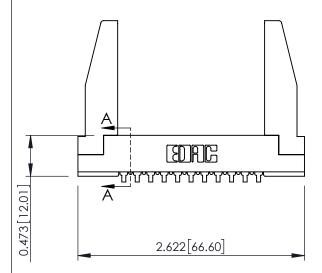

## **See Accompanying Pages for:**

- Contact Bend Details
- Mounting Options

SECTION A-A

307 / 357 Card Edge Connector
Part Number: 357-011-559-178

EDAC INC THESE DRAWINGS AN ARE THE PROPERTY

YOUR CONNECTION TO QUALITY & SERVICE