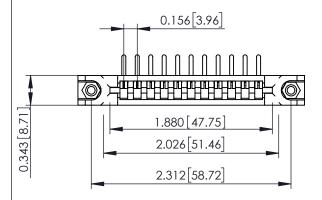

Mounting Option
In-Line Card Guides

**Contact Detail** 

90 Degree Bend (Code 527 Contacts)

.156 [3.96] Contact Spacing x .200 [5.08] Row Spacing

THIS IS A C.A.D. GENERATED DRAWING DO NOT MAKE MANUAL REVISIONS TO MA A D

## **See Accompanying Pages for:**

- Contact Bend Details
- Mounting Options

SECTION A-A

307 / 357 Card Edge Connector
Part Number: 357-011-559-178

EDAC INC THESE DRAWINGS AN ARE THE PROPERTY

YOUR CONNECTION TO QUALITY & SERVICE