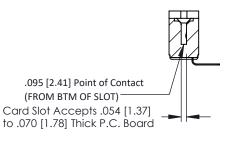

Mounting Option
In-Line Card Guides

**Contact Detail** 

90 Degree Bend (Code 527 Contacts)

.156 [3.96] Contact Spacing x .200 [5.08] Row Spacing

THIS IS A C.A.D. GENERATED DRAWING DO NOT MAKE MANUAL REVISIONS TO MA A D