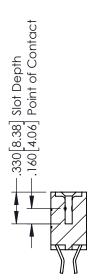

## **Contact Code 555**

## **Contact Code 556**

INSULATOR MATERIAL: THERMOPLASTIC POLYESTER, UL 94V-0 CONTACT MATERIAL; COPPER, NICKEL, TIN ALLOY CA-725 CONTACT PLATING: GOLD ON THE MATING AREA, TIN-LEAD

ON THE CONTACT TAILS, NICKEL UNDERPLATE