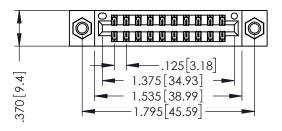

346/396 SERIES CARD EDGE CONNECTOR PART NUMBER: 346-020-555-807

YOUR CONNECTION TO QUALITY & SERVICE

**EDAC INC** TORONTO, ONTARIO CANADA

THESE DRAWINGS AND SPECIFICATIONS ARE THE PROPERTY OF EDAC INC.,AND SHALL NOT BE REPRODUCED,OR COPIED OR USED AS THE BASIS FOR THE MANUFACTURE OR SALE OF APPARATUS WITHOUT WRITTEN PERMISSION.

| ACAD REFERENCE NO. | 346-ENG-MASTER   |
|--------------------|------------------|
| DRAWN: J.LEE       | DATE: APR. 22/09 |
| CHECKED:           | DATE:            |
| SCALE: 1:1         | SHEET 1 OF 2     |
| DRAWING NUMBER     | ISSUE            |