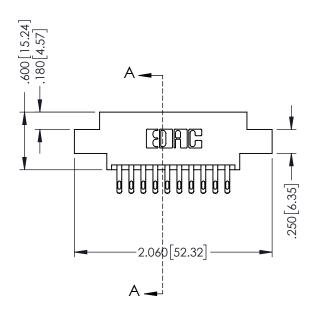

346-ENG-MASTER

SECTION A-A

ISSUE NUMBER ORIGINAL 1

## 346/396 SERIES CARD EDGE CONNECTOR CONTACT CODE 555,556,558,559,560 DIMENSIONS

YOUR CONNECTION TO QUALITY & SERVICE

**EDAC INC** TORONTO, ONTARIO CANADA

THESE DRAWINGS AND SPECIFICATIONS ARE THE PROPERTY OF EDAC INC.,AND SHALL NOT BE REPRODUCED, OR COPIED OR USED AS THE BASIS FOR THE MANUFACTURE OR SALE OF APPARATUS WITHOUT WRITTEN PERMISSION.

|   | ACAD REFERENCE NO. | 346-ENG-MASTER   |
|---|--------------------|------------------|
|   | DRAWN: J.LEE       | DATE: APR. 22/09 |
| • | CHECKED:           | DATE:            |
|   | SCALE: 1:1         | SHEET 2 OF 2     |
|   | DRAWING NUMBER     | ISSUE            |
|   | 346-ENG-MASTER     | 1                |