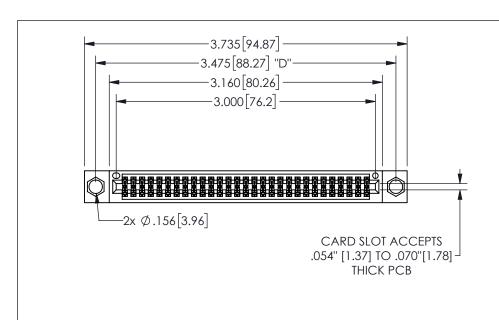

THIS IS A C.A.D. GENERATED DRAWING DO NOT MAKE MANUAL REVISIONS TO MASTER.

ISSUE NUMBER

ORIGINAL

1

.160 4.06 .330[8.38] POINT OF CARD SLOT CONTACT

-.350[8.89] .600[15.24] EDARG .100[2.54]

<u>Contact Dimensions:</u>
521-P.C. Tail .025 Sq.(0.64 Sq.) - Tail LG=.150(3.81)
.100 (2.54) Contact Spacing x .200 (5.08) Row Spacing

345/395 SERIES CARD EDGE CONNECTOR PART NUMBER: 345-058-521-204

YOUR CONNECTION TO QUALITY & SERVICE

**EDAC INC** TORONTO, ONTARIO CANADA

THESE DRAWINGS AND SPECIFICATIONS ARE THE PROPERTY OF EDAC INC.,AND SHALL NOT BE REPRODUCED, OR COPIED OR USED AS THE BASIS FOR THE MANUFACTURE OR SALE OF APPARATUS WITHOUT WRITTEN PERMISSION.