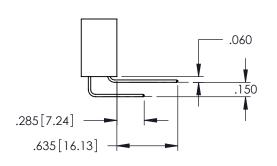

<u>Contact Dimensions:</u>
525-P.C. Tail .018 Sq.(0.46 Sq.) - Tail LG=.150(3.81)
.100 (2.54) Contact Spacing x .200 (5.08) Row Spacing

1

.160[4.06] POINT OF CONTACT CARD SLOT 330 [8.38] **SECTION A-A** 

.107 [2.72] .082 [2.08] .157 [4] .232 [5.89] .125(3.18) to .210(5.33) .125(3.18) to .210(5.33) Outside Tails Outside Tails .045(1.14) to .060(1.52) .045(1.14) to .060(1.52) Between Tails Between Tails **Contact Code 555 Contact Code 556** 