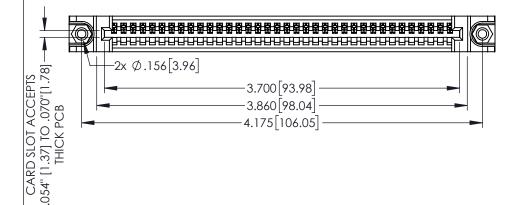

345/395 SERIES CARD EDGE CONNECTOR PART NUMBER: 345-036-525-188

YOUR CONNECTION TO QUALITY & SERVICE

| MILETON                                                      | DRAWN:         | R.STA.MONICA | DATE: <b>MA</b> | Y.16/2017 |
|--------------------------------------------------------------|----------------|--------------|-----------------|-----------|
|                                                              | CHECKE         | D:           | DATE:           |           |
| SE DRAWINGS AND SPECIFICATIONS THE PROPERTY OF EDAC INC.,AND | SCALE:         | 1:1          | SHEET '         | OF 2      |
| LL NOT BE REPRODUCED, OR COPIED USED AS THE BASIS FOR THE    | DRAWING        | NUMBER       |                 | ISSUE     |
| UFACTURE OR SALE OF APPARATUS                                | 345-ENG-MASTER |              | 1               |           |