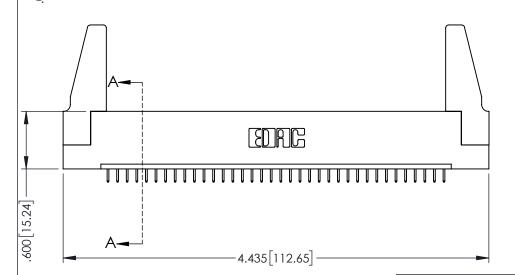

345/395 SERIES CARD EDGE CONNECTOR PART NUMBER: 345-036-525-188

YOUR CONNECTION TO QUALITY & SERVICE

| MILETON                                                      | DRAWN:         | R.STA.MONICA | DATE: <b>MA</b> | Y.16/2017 |
|--------------------------------------------------------------|----------------|--------------|-----------------|-----------|
|                                                              | CHECKE         | D:           | DATE:           |           |
| SE DRAWINGS AND SPECIFICATIONS THE PROPERTY OF EDAC INC.,AND | SCALE:         | 1:1          | SHEET '         | OF 2      |
| LL NOT BE REPRODUCED, OR COPIED USED AS THE BASIS FOR THE    | DRAWING        | NUMBER       |                 | ISSUE     |
| UFACTURE OR SALE OF APPARATUS                                | 345-ENG-MASTER |              | 1               |           |