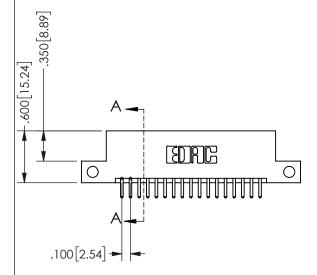

THIS IS A C.A.D. GENERATED DRAWING DO NOT MAKE MANUAL REVISIONS TO MASTER.

ISSUE NUMBER

ORIGINAL

1

1.960 49.78 1.800 [45.72] CARD SLOT ACCEPTS .054" [1.37] TO .070"[1.78] \( \) THICK PCB

2.535[64.39]

<u>Contact Dimensions:</u>
520-P.C. Tail .030x.018(0.76x0.46) - Tail LG=.175(4.45)
.100 (2.54) Contact Spacing x .200 (5.08) Row Spacing

.160 4.06 .330[8.38] POINT OF CARD SLOT CONTACT

## **SECTION A-A**

345/395 SERIES CARD EDGE CONNECTOR PART NUMBER: 345-034-520-212

**EDAC INC** TORONTO, ONTARIO CANADA

THESE DRAWINGS AND SPECIFICATIONS ARE THE PROPERTY OF EDAC INC.,AND SHALL NOT BE REPRODUCED, OR COPIED OR USED AS THE BASIS FOR THE MANUFACTURE OR SALE OF APPARATUS WITHOUT WRITTEN PERMISSION.