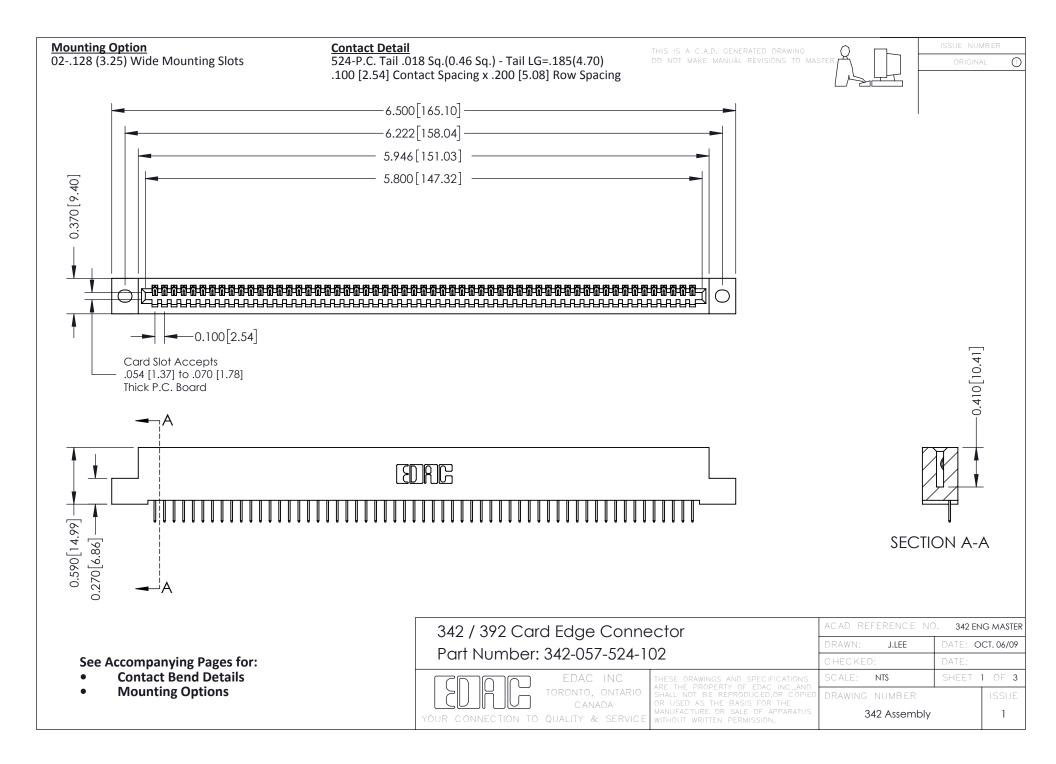

THIS IS A C.A.D. GENERATED DRAWING DO NOT MAKE MANUAL REVISIONS TO MASTER. ISSUE NUMBER

ORIGINAL

1



| 342 / 392 Series Card Edge Connector<br>Contact Bend Detail |                                                                                                                                                                                                  | ACAD REFERENCE NO. 342 ENG MASTER |             |                  |        |
|-------------------------------------------------------------|--------------------------------------------------------------------------------------------------------------------------------------------------------------------------------------------------|-----------------------------------|-------------|------------------|--------|
|