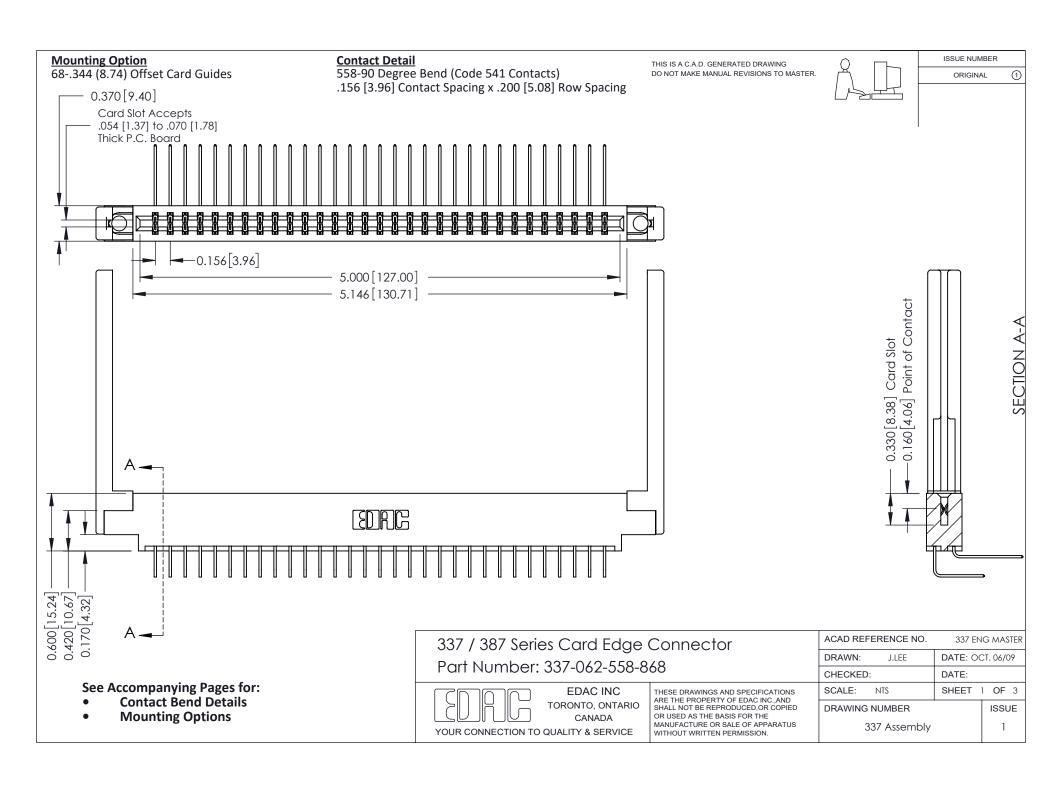

ISSUE NUMBER

ORIGINAL

1



| 337 / 387 Series Card Edge Connector<br>Contact Bend Detail           |                                                                                                                                                                                                  | ACAD REFERENCE NO. 337 E |                  | G MASTER      |
|-----------------------------------------------------------------------|--------------------------------------------------------------------------------------------------------------------------------------------------------------------------------------------------|--------------------------|------------------|---------------|
|                                                                       |