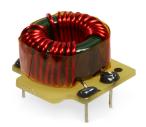

## **Common Mode Choke**

**TCK-123** 

| Order Code                | TCK-123                                   |
|---------------------------|-------------------------------------------|
| Inductance (each winding) | <b>1219 μH ±35%</b> (at 100 kHz / 100 mV) |
| Impedance (DCR)           | 26 mΩ max.                                |
| Rated Current             | 4 A max.                                  |
| Rated Voltage             | 500 VDC max. (between windings)           |
| Operating Temperature     | -40°C to +105°C                           |