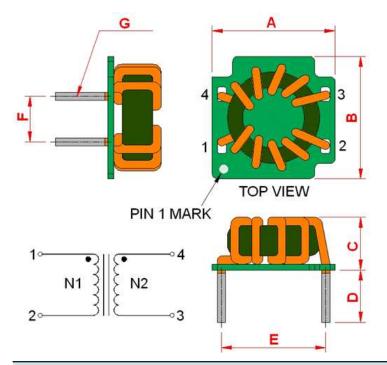

## **Outline Dimensions**

| <b>Dimensions</b> [mm] |            |
|------------------------|------------|
| Α                      | 16.6 ±0.4  |
| В                      | 16.4 ±0.4  |
| С                      | 12.5 max.  |
| D                      | 5.0 ±1.0   |
| E                      | 14.5 ±0.5  |
| F                      | 6.1 ±0.5   |
| G                      | ø 0.6 max. |
|                        | ·          |