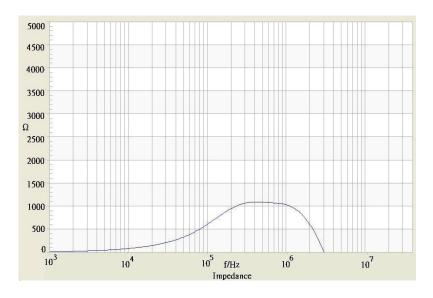

## **Common Mode Choke**

**TCK-123** 

| Order Code                | TCK-123                                   |
|---------------------------|-------------------------------------------|
| Inductance (each winding) | <b>1219 μH ±35%</b> (at 100 kHz / 100 mV) |
| Impedance (DCR)           | 26 mΩ max.                                |
| Rated Current             | 4 A max.                                  |
| Rated Voltage             | 500 VDC max. (between windings)           |
| Operating Temperature     | -40°C to +105°C                           |



## Impedance Curve



## **Outline Dimensions**



| <b>Dimensions</b> [mm] |            |
|------------------------|------------|
| Α                      | 16.6 ±0.4  |
| В                      | 16.4 ±0.4  |
| С                      | 12.5 max.  |
| D                      | 5.0 ±1.0   |
| E                      | 14.5 ±0.5  |
| F                      | 6.1 ±0.5   |
| G                      | ø 0.6 max. |
|                        | ·          |

© Copyright 2020 Traco Electronic AG

Specifications can be changed without notice.