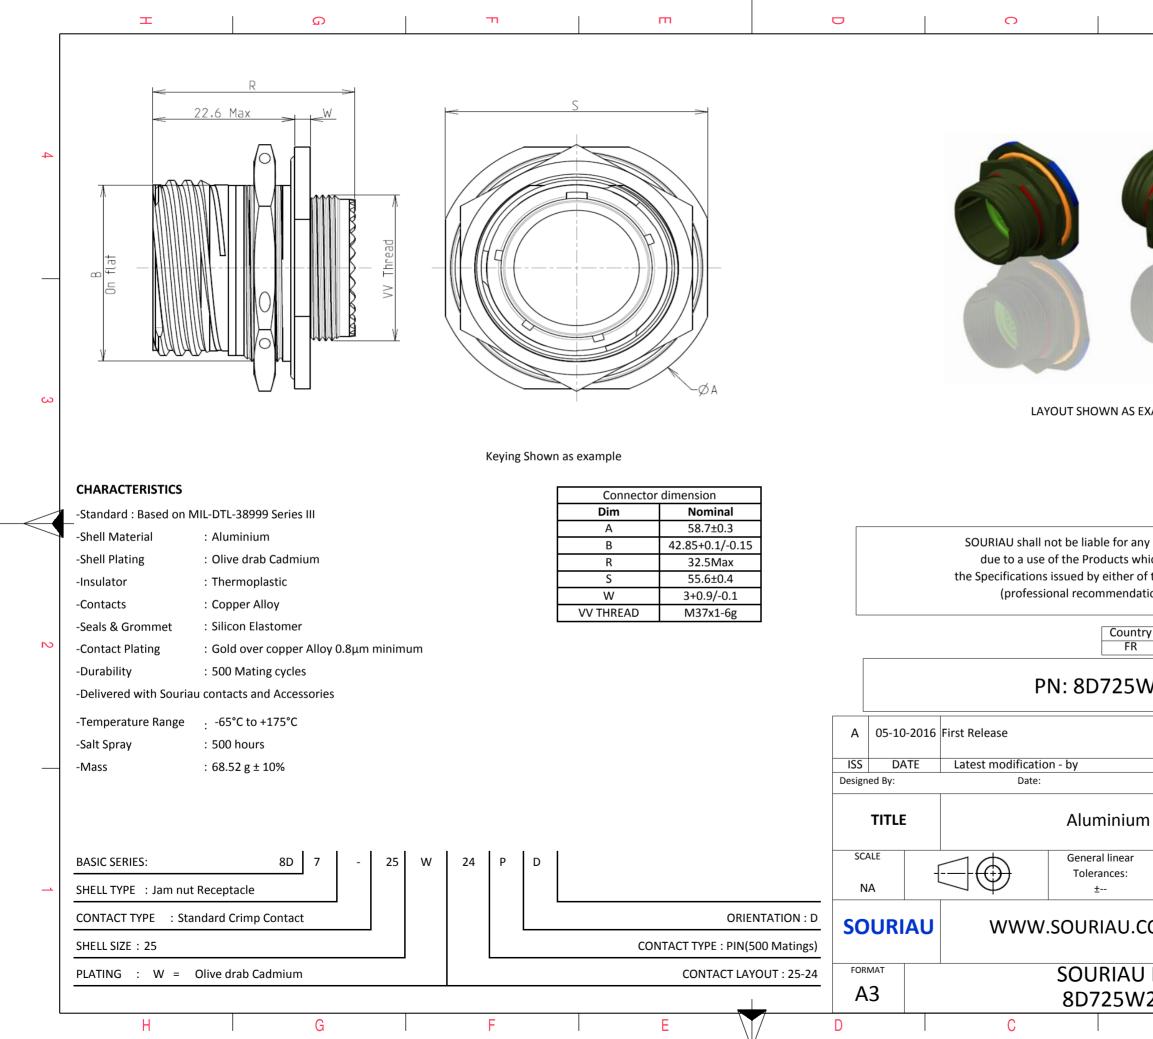

|                                                                                      | ₿                                                                   |                                 | А         |              |   |  |  |  |  |
|--------------------------------------------------------------------------------------|---------------------------------------------------------------------|---------------------------------|-----------|--------------|---|--|--|--|--|
|                                                                                      |                                                                     |                                 |           |              |   |  |  |  |  |
|                                                                                      |                                                                     |                                 |           |              |   |  |  |  |  |
|                                                                                      |                                                                     |                                 |           |              |   |  |  |  |  |
|                                                                                      | PY-                                                                 |                                 |           |              | 4 |  |  |  |  |
| 1                                                                                    |                                                                     |                                 |           |              |   |  |  |  |  |
| ٦                                                                                    | 9                                                                   |                                 |           |              |   |  |  |  |  |
|                                                                                      |                                                                     |                                 |           |              |   |  |  |  |  |
|                                                                                      |                                                                     |                                 |           |              |   |  |  |  |  |
|                                                                                      | A Contraction                                                       |                                 |           |              |   |  |  |  |  |
| S EXA                                                                                | AMPLE                                                               |                                 |           |              | 3 |  |  |  |  |
|                                                                                      |                                                                     |                                 |           |              |   |  |  |  |  |
|                                                                                      |                                                                     |                                 |           |              |   |  |  |  |  |
|                                                                                      |                                                                     |                                 |           |              |   |  |  |  |  |
| any non-conformity or damage<br>which does not comply with                           |                                                                     |                                 |           |              |   |  |  |  |  |
|                                                                                      | er of the Parties or by a third party<br>dation, technical notice.) |                                 |           |              |   |  |  |  |  |
| intry                                                                                | Jurisd                                                              | liction & Cont                  | trol List | ]            |   |  |  |  |  |
| R                                                                                    |                                                                     | Not Listed                      |           |              | 2 |  |  |  |  |
| 5W24PD                                                                               |                                                                     |                                 |           |              |   |  |  |  |  |
|                                                                                      |                                                                     |                                 |           |              |   |  |  |  |  |
|                                                                                      |                                                                     | CUSTOME                         | R DRAWING | MOD N°       | - |  |  |  |  |
| um                                                                                   | n Receptacle 8D series                                              |                                 |           |              |   |  |  |  |  |
| ar                                                                                   | NPRDS / PROJECT                                                     |                                 |           |              |   |  |  |  |  |
|                                                                                      |                                                                     | 859 1                           |           |              |   |  |  |  |  |
| J.COM<br>This document is the property of<br>SOURIAU<br>it must not be reproduced or |                                                                     |                                 |           |              |   |  |  |  |  |
|                                                                                      |                                                                     | communicated without permission |           |              |   |  |  |  |  |
|                                                                                      | DRG N°<br>24PD-C                                                    |                                 |           | SHEET<br>1/2 |   |  |  |  |  |
|                                                                                      | B                                                                   |                                 | A         |              | J |  |  |  |  |
|                                                                                      |                                                                     |                                 |           |              |   |  |  |  |  |