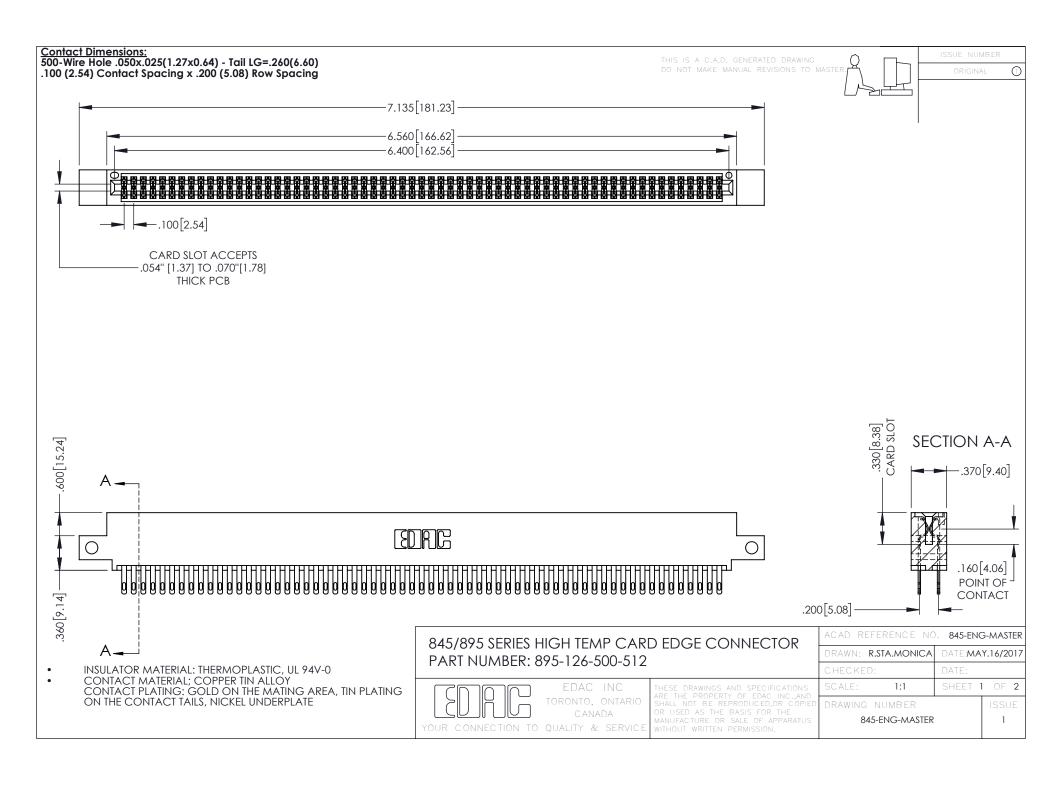

## 845/895 SERIES HIGH TEMP CARD EDGE CONNECTOR CONTACT CODE 555,556,558,559,560 DIMENSIONS

YOUR CONNECTION TO QUALITY & SERVICE

|   | ACAD REFERENCE NO. 845-ENG-MASTER |                  |
|---|-----------------------------------|------------------|
|   | DRAWN: R.STA.MONICA               | DATE:MAY.16/2017 |
|   | CHECKED:                          | DATE:            |
|   | SCALE: 1:1                        | SHEET 2 OF 2     |
| D | DRAWING NUMBER                    | ISSUE            |