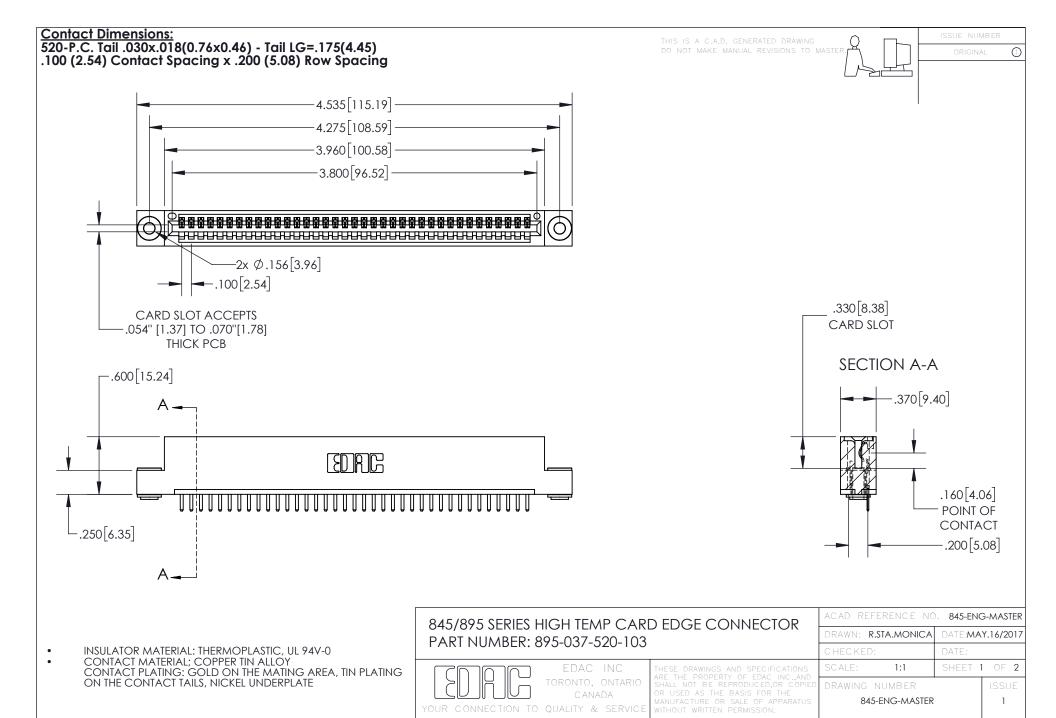

INSULATOR MATERIAL: THERMOPLASTIC POLYESTER, UL 94V-0 DAP MATERIAL AVAILABLE UPON REQUEST

**Contact Code 558** 

CONTACT MATERIAL; COPPER ALLOY CONTACT PLATING: GOLD ON THE MATING AREA, TIN PLATING ON THE CONTACT TAILS, NICKEL UNDERPLATE

## 845/895 SERIES HIGH TEMP CARD EDGE CONNECTOR CONTACT CODE 555,556,558,559,560 DIMENSIONS

YOUR CONNECTION TO QUALITY & SERVICE

Contact Code 559

|   | ACAD REFERENCE NO. 845-ENG-MASTER |                  |  |
|---|-----------------------------------|------------------|--|
|   | DRAWN: R.STA.MONICA               | DATE:MAY.16/2017 |  |
|   | CHECKED:                          | DATE:            |  |
|   | SCALE: 1:1                        | SHEET 2 OF 2     |  |
| D | DRAWING NUMBER                    | ISSUE            |  |

Contact Code 560

845-ENG-MASTER