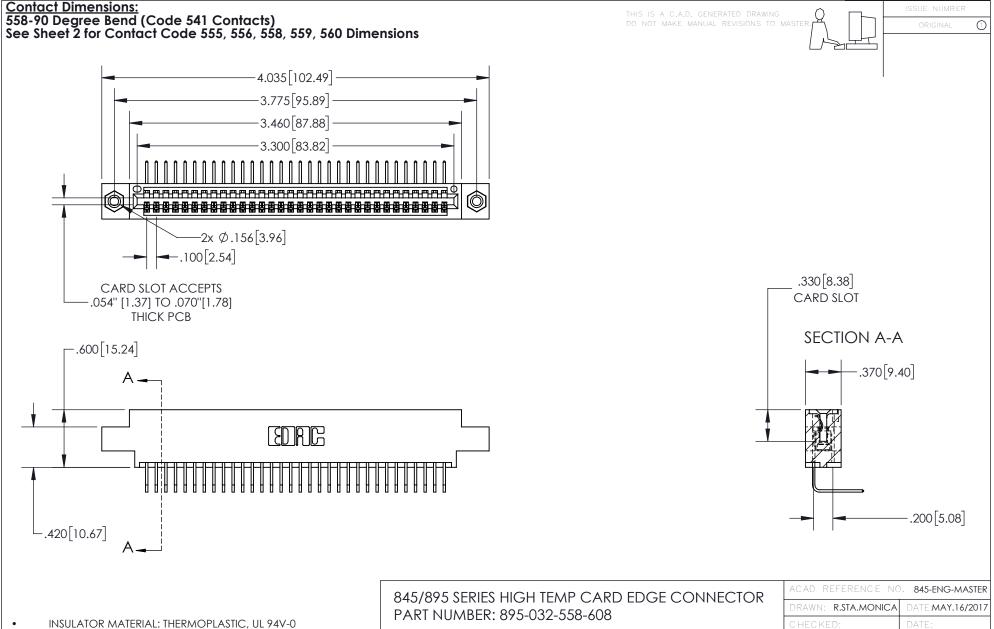

CONTACT MATERIAL; COPPER TIN ALLOY
CONTACT PLATING: GOLD ON THE MATING AREA, TIN PLATING
ON THE CONTACT TAILS, NICKEL UNDERPLATE

YOUR CONNECTION TO QUALITY & SERVICE

CANADA

|    | DRAWN: R.STA.MONICA | DATE:MA | Y.16/2017 |
|----|---------------------|---------|-----------|
|    | CHECKED:            | DATE:   |           |
|    | SCALE: 1:1          | SHEET 1 | OF 2      |
| ED | DRAWING NUMBER      |         | ISSUE     |
| 5  | 845-ENG-MASTER      | 1       |           |