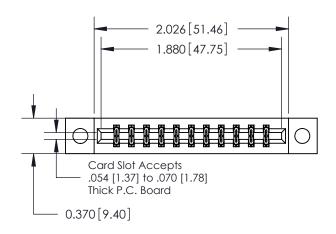

ISSUE NUMBER ORIGINAL

0.330[8.38] Card Slot .160 [4.06] Point of Contact

837/887 Series High Temp Card Edge Connector Part Number: 887-022-540-804

YOUR CONNECTION TO QUALITY & SERVICE

**EDAC INC** TORONTO, ONTARIO CANADA