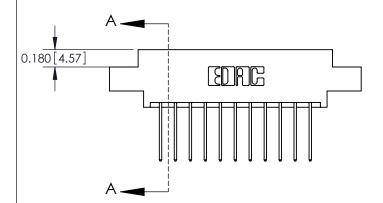

**SECTION A-A** 

ISSUE NUMBER

ORIGINAL

1

|                     | 837/887 Series High Temp Card Edge Connector |                                                                                                                                   | ACAD REFERENCE | NO. 837 EN       | 837 ENG MASTER |  |
|---------------------|----------------------------------------------|-----------------------------------------------------------------------------------------------------------------------------------|----------------|------------------|----------------|--|
| Contact Bend Detail |                                              | DRAWN: J.LEE                                                                                                                      | DATE: OC       | DATE: OCT. 06/09 |                |  |
|                     | Confider Bend Defall                         |                                                                                                                                   | CHECKED:       | DATE:            | DATE:          |  |
|                     | EDAC INC                                     | ARE THE PROPERTY OF EDAC INC.,AND SHALL NOT BE REPRODUCED,OR COPIED OR USED AS THE BASIS FOR THE MANUFACTURE OR SALE OF APPARATUS | SCALE: NTS     | SHEET            | 2 <b>OF</b> 2  |  |
|                     | TORONTO, ONTARIO                             |                                                                                                                                   | DRAWING NUMBER |                  | ISSUE          |  |
|                     | YOUR CONNECTION TO QUALITY & SERVICE         |                                                                                                                                   | 837 Assembly   |                  | 1              |  |