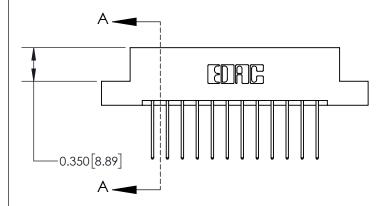

ISSUE NUMBER

ORIGINAL

|                              | 0.600[15.24]              |
|------------------------------|---------------------------|
|                              | 0.330 [8.38]<br>Card Slot |
| .160 [4.06] Point of Contact |                           |
|                              |                           |
|                              | SECTION A-A               |