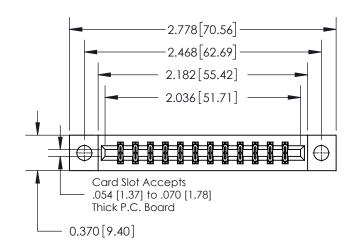

**Mounting Option** 

04-.156 (3.96) Dia. Mounting Holes

## **Contact Detail**

540-Wire Wrap .025 Sq.(0.64 Sq.) - Tail LG=.560(14.22) .156 [3.96] Contact Spacing x .200 [5.08] Row Spacing

837/887 Series High Temp Card Edge Connector Part Number: 837-024-540-204