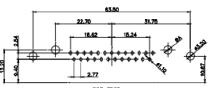

8W8 Male

7W2 Male/Female

PCB EDGE

5W5 Female

8W8 Female

11W1 Male/Female

17W2 Male/Female

CURRENT RATING / ØA

10A / 2.2 20A / 3.3 30A / 3.7 40A / 4.2

21W1 Male/Female

PART NUMBER: