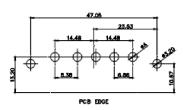

629-3WK3650-2TD

PCB EDGE

ISSUE NUMBER

ORIGINAL

43W2 Male

47W1 Male

13W6 Female

17W5 Female