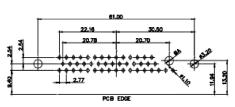

629-3WK3650-2TD

PCB EDGE

ISSUE NUMBER

ORIGINAL

43W2 Male

47W1 Male

13W6 Female

17W5 Female