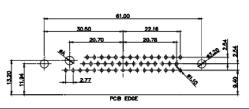

629-3WK3650-2TD

PCB EDGE

ISSUE NUMBER

ORIGINAL

43W2 Male

47W1 Male

13W6 Female

17W5 Female