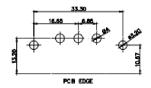

8W8 Male

7W2 Male/Female

PCB EDGE

5W5 Female

8W8 Female

11W1 Male/Female

17W2 Male/Female

CURRENT RATING / ØA

10A / 2.2 20A / 3.3 30A / 3.7 40A / 4.2

21W1 Male/Female

PART NUMBER: