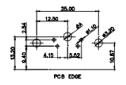

629-3WK3650-2TD

PCB EDGE

ISSUE NUMBER

ORIGINAL

43W2 Male

47W1 Male

13W6 Female

17W5 Female