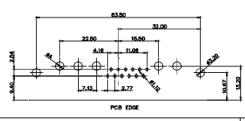

3W3 / 3WK3

5W1 Male/Female

24W7 Male/Female

21W4 Male/Female

27W2 Male/Female

PCB EDGE

PCB EDGE

5W5 Male

8W8 Male

7W2 Male/Female

PCB EDGE

5W5 Female

8W8 Female

11W1 Male/Female

17W2 Male/Female

CURRENT RATING / ØA

10A / 2.2 20A / 3.3 30A / 3.7 40A / 4.2

21W1 Male/Female

PART NUMBER: