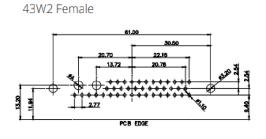

629-3WK3650-2TD

PCB EDGE

ISSUE NUMBER

ORIGINAL

43W2 Male

47W1 Male

13W6 Female

17W5 Female