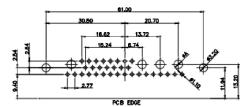

629-3WK3650-2TD

PCB EDGE

ISSUE NUMBER

ORIGINAL

43W2 Male

47W1 Male

13W6 Female

17W5 Female