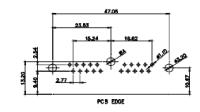

629-3WK3650-2TD

PCB EDGE

ISSUE NUMBER

ORIGINAL

43W2 Male

47W1 Male

13W6 Female

17W5 Female