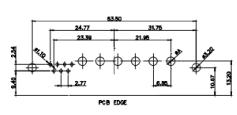

629-3WK3650-2TD

PCB EDGE

ISSUE NUMBER

ORIGINAL

43W2 Male

47W1 Male

13W6 Female

17W5 Female