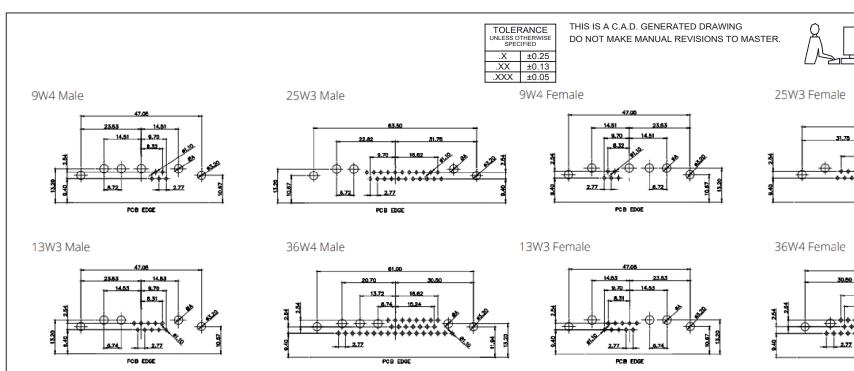

| TOLERANCE<br>UNLESS OTHERWISE<br>SPECIFIED |       |  |
|--------------------------------------------|-------|--|
| .X                                         | ±0.25 |  |
| .XX                                        | ±0.13 |  |
| XXX                                        | +0.05 |  |

THIS IS A C.A.D. GENERATED DRAWING DO NOT MAKE MANUAL REVISIONS TO MASTER.

ISSUE NUMBER **ORIGINAL** 

MATERIAL:

HOUSING: THERMOPLASTIC POLYESTER, UL94V-0

SHELL: STEEL, TIN PLATED

CONTACT: COPPER ALLOY, 30µ GOLD PLATING