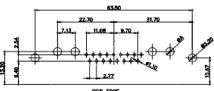

8W8 Male

7W2 Male/Female

PCB EDGE

5W5 Female

8W8 Female

11W1 Male/Female

17W2 Male/Female

CURRENT RATING / ØA

10A / 2.2 20A / 3.3 30A / 3.7 40A / 4.2

21W1 Male/Female

PART NUMBER: