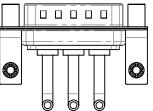

629-3WK3650-2TD

PART NUMBER:

COMPLIANT

TOLERANCE UNLESS OTHERWISE SPECIFIED .X ±0.25 .XX ±0.13

.XXX ±0.05

THIS IS A C.A.D. GENERATED DRAWING DO NOT MAKE MANUAL REVISIONS TO MASTER.

ISSUE NUMBER ORIGINAL

2W2 / 2WK2

3W3 / 3WK3

5W1 Male/Female

24W7 Male/Female

21W4 Male/Female

27W2 Male/Female

PCB EDGE

PCB EDGE

5W5 Male