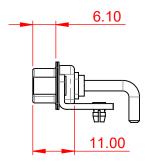

CONTACT CODE 40 POWER CONTACT FOOTPRINT - 13.20mm

40 IS STANDARD AS SHOWN ON SHEETS 3 & 4

CONTACT CODE 50 POWER CONTACT FOOTPRINT - 20.33mm

DRAWING NUMBER: 629-3WK3650-2TD ISSUE PART NUMBER: 629-3WK3650-2TD

THIS SERIES FULLY CONFORMS TO THE EUROPEAN UNION DIRECTIVES 2011/65/EU FOR RoHS COMPLIANCY.

TOLERANCE UNLESS OTHERWISE SPECIFIED

.X ±0.25 .XX ±0.13 .XXX ±0.05