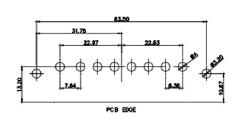

3W3 / 3WK3

5W1 Male/Female

24W7 Male/Female

21W4 Male/Female

27W2 Male/Female

PCB EDGE

PCB EDGE

5W5 Male

8W8 Male

7W2 Male/Female

PCB EDGE

5W5 Female

8W8 Female

11W1 Male/Female

17W2 Male/Female

CURRENT RATING / ØA