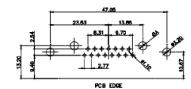

629-3WK3650-2TD

PCB EDGE

ISSUE NUMBER

ORIGINAL

43W2 Male

47W1 Male

13W6 Female

17W5 Female