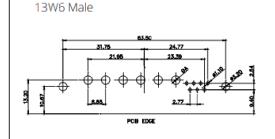

000000:::

000:::::000

17W5

00000000 8W8

00\*\*\*\*\*\*\*\*\* 25W3

13W6

O :::::::::::: O 27W2

0000000

629-3WK3650-2TD

PCB EDGE

ISSUE NUMBER

ORIGINAL

43W2 Male

47W1 Male

13W6 Female

17W5 Female