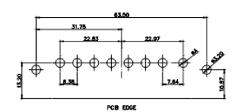

629-3WK3650-2TD

PART NUMBER:

COMPLIANT

TOLERANCE UNLESS OTHERWISE SPECIFIED .X ±0.25 .XX ±0.13

.XXX ±0.05

THIS IS A C.A.D. GENERATED DRAWING DO NOT MAKE MANUAL REVISIONS TO MASTER.

ISSUE NUMBER ORIGINAL

2W2 / 2WK2

3W3 / 3WK3

5W1 Male/Female

24W7 Male/Female

21W4 Male/Female

27W2 Male/Female

PCB EDGE

PCB EDGE

5W5 Male