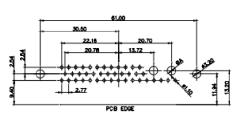

629-3WK3650-2TD

PCB EDGE

ISSUE NUMBER

ORIGINAL

43W2 Male

47W1 Male

13W6 Female

17W5 Female