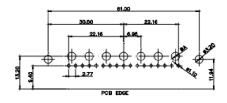

CONTACT CODE 40 POWER CONTACT FOOTPRINT - 13.20mm

40 IS STANDARD AS SHOWN ON SHEETS 3 & 4

CONTACT CODE 50 POWER CONTACT FOOTPRINT - 20.33mm

THIS IS A C.A.D. GENERATED DRAWING DO NOT MAKE MANUAL REVISIONS TO MASTER.

ISSUE NUMBER (1) **ORIGINAL** 

00 2W2

(COO) o 2WK2

o(:o: 5W1

000)0 3W3

0000)0 lοſ 3WK3

0...0 7W2

(...0...)

11W1

000000 5W5

000 ....0 9W4

000::::0

13W3

0......0 17W2

o(::::::0:::::: 21W1