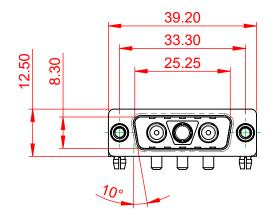

CONTACT CODE 40 POWER CONTACT FOOTPRINT - 13.20mm

40 IS STANDARD AS SHOWN ON SHEETS 3 & 4

CONTACT CODE 50 POWER CONTACT FOOTPRINT - 20.33mm

DRAWING NUMBER: 629-3WK3650-2TD ISSUE PART NUMBER: 629-3WK3650-2TD

THIS SERIES FULLY CONFORMS TO THE EUROPEAN UNION DIRECTIVES 2011/65/EU FOR RoHS COMPLIANCY.

TOLERANCE UNLESS OTHERWISE SPECIFIED

.X ±0.25 .XX ±0.13 .XXX ±0.05