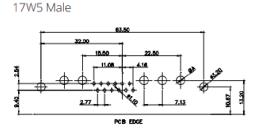

629-3WK3650-2TD

PCB EDGE

ISSUE NUMBER

ORIGINAL

43W2 Male

47W1 Male

13W6 Female

17W5 Female