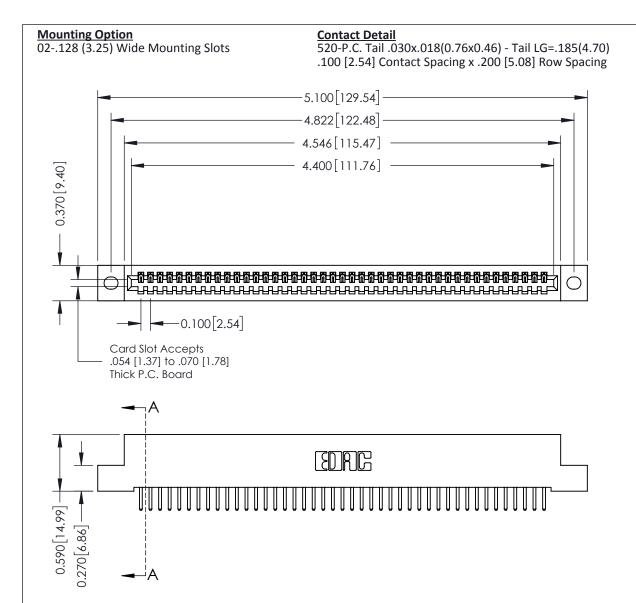

**See Accompanying Pages for:** 

- **Contact Bend Details**
- **Mounting Options**

342 / 392 Card Edge Connector Part Number: 392-043-520-102

YOUR CONNECTION TO QUALITY & SERVICE

CANADA

342 ENG MASTER J.LEE DATE: OCT. 06/09 SHEET 1 OF 3

342 Assembly

THIS IS A C.A.D. GENERATED DRAWING DO NOT MAKE MANUAL REVISIONS TO MASTER. ISSUE NUMBER

ORIGINAL

1

| 342 / 392 Series Card Edge Connector<br>Contact Bend Detail |                                                                                                                                                                                                  | ACAD REFERENCE NO. 342 ENG MASTER |             |                  |        |
|-------------------------------------------------------------|--------------------------------------------------------------------------------------------------------------------------------------------------------------------------------------------------|-----------------------------------|-------------|------------------|--------|
|                                                             |                                                                                                                                                                                                  | DRAWN:                            | J.LEE       | DATE: OCT. 06/09 |        |
|                                                             |                                                                                                                                                                                                  | CHECKED:                          |             | DATE:            |        |
| TORONTO, ONTARIO                                            | THESE DRAWINGS AND SPECIFICATIONS ARE THE PROPERTY OF EDAC INC. AND SHALL NOT BE REPRODUCED, OR COPIED OR USED AS THE BASIS FOR THE MANUFACTURE OR SALE OF APPARATUS WITHOUT WRITTEN PERMISSION. | SCALE:                            | NTS         | SHEET :          | 2 OF 3 |
|                                                             |                                                                                                                                                                                                  | DRAWING                           | NUMBER      |                  | ISSUE  |
| YOUR CONNECTION TO QUALITY & SERVICE                        |                                                                                                                                                                                                  | 3                                 | 42 Assembly |                  | 1      |