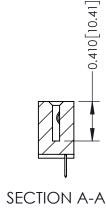

342 Assembly

THIS IS A C.A.D. GENERATED DRAWING DO NOT MAKE MANUAL REVISIONS TO MASTER. ISSUE NUMBER

ORIGINAL

1

| 342 / 392 Series Card Edge Connector<br>Contact Bend Detail |                                                                                                                                                                                                  | ACAD REFERENCE NO. 342 ENG MASTER |             |                  |        |
|-------------------------------------------------------------|--------------------------------------------------------------------------------------------------------------------------------------------------------------------------------------------------|-----------------------------------|-------------|------------------|--------|
|                                                             |                                                                                                                                                                                                  | DRAWN:                            | J.LEE       | DATE: OCT. 06/09 |        |
|                                                             |                                                                                                                                                                                                  | CHECKED:                          |             | DATE:            |        |
| TORONTO, ONTARIO                                            | THESE DRAWINGS AND SPECIFICATIONS ARE THE PROPERTY OF EDAC INC. AND SHALL NOT BE REPRODUCED, OR COPIED OR USED AS THE BASIS FOR THE MANUFACTURE OR SALE OF APPARATUS WITHOUT WRITTEN PERMISSION. | SCALE:                            | NTS         | SHEET :          | 2 OF 3 |
|                                                             |                                                                                                                                                                                                  | DRAWING                           | NUMBER      |                  | ISSUE  |
| YOUR CONNECTION TO QUALITY & SERVICE                        |                                                                                                                                                                                                  | 3                                 | 42 Assembly |                  | 1      |