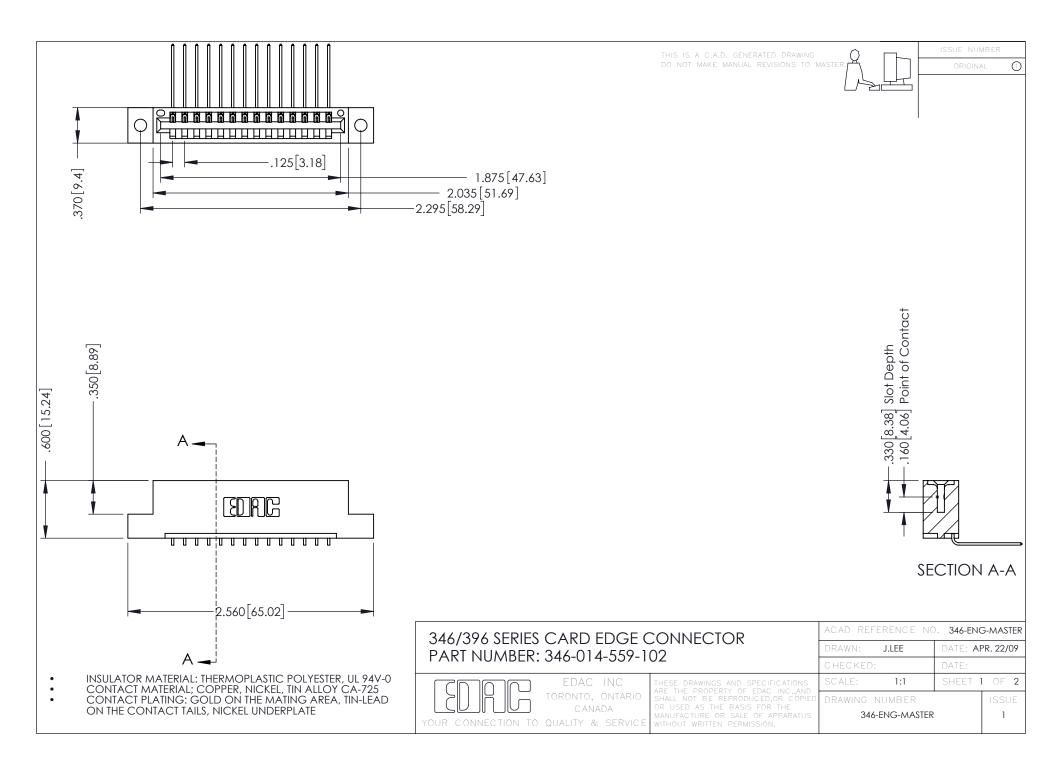

**Contact Code 555** 

**Contact Code 556** 

INSULATOR MATERIAL: THERMOPLASTIC POLYESTER, UL 94V-0 CONTACT MATERIAL; COPPER, NICKEL, TIN ALLOY CA-725

CONTACT PLATING: GOLD ON THE MATING AREA, TIN-LEAD ON THE CONTACT TAILS, NICKEL UNDERPLATE