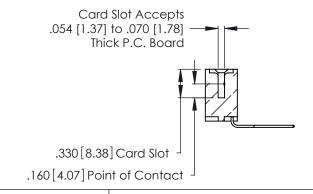

Contact Dimensions:
559-90 Degree Bend (Code 541 Contacts)
See Sheet 2 for Contact Code 555, 556, 558, 559, 560 Dimensions

- INSULATOR MATERIAL: THERMOPLASTIC POLYESTER, UL 94V-0 CONTACT MATERIAL; COPPER, NICKEL, TIN ALLOY CA-725
- CONTACT PLATING: GOLD ON THE MATING AREA, TIN-LEAD ON THE CONTACT TAILS, NICKEL UNDERPLATE

**Contact Code 560** 

INSULATOR MATERIAL: THERMOPLASTIC POLYESTER, UL 94V-0 CONTACT MATERIAL; COPPER, NICKEL, TIN ALLOY CA-725 CONTACT PLATING: GOLD ON THE MATING AREA, TIN-LEAD

ON THE CONTACT TAILS, NICKEL UNDERPLATE