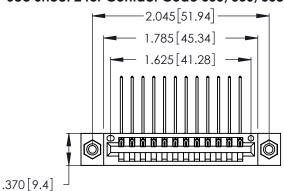

Contact Dimensions:
559-90 Degree Bend (Code 541 Contacts)
See Sheet 2 for Contact Code 555, 556, 558, 559, 560 Dimensions

- INSULATOR MATERIAL: THERMOPLASTIC POLYESTER, UL 94V-0 CONTACT MATERIAL; COPPER, NICKEL, TIN ALLOY CA-725
- CONTACT PLATING: GOLD ON THE MATING AREA, TIN-LEAD ON THE CONTACT TAILS, NICKEL UNDERPLATE

THIS IS A C.A.D. GENERATED DRAWING DO NOT MAKE MANUAL REVISIONS TO MASTER.

| 346/396 SERIES CARD EDGE CONNECTO | R |
|-----------------------------------|---|
| PART NUMBER: 346-012-559-608      |   |

**EDAC INC** TORONTO, ONTARIO CANADA