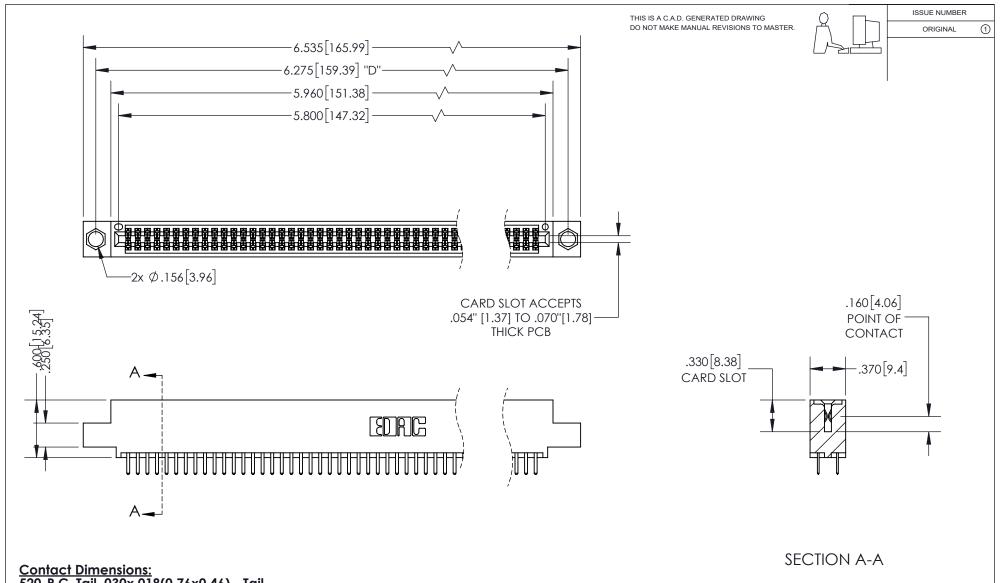

<u>Contact Dimensions:</u> 520-P.C. Tail .030x.018(0.76x0.46) - Tail LG=.175(4.45) .100 (2.54) Contact Spacing x .200 (5.08) Row Spacing

INSULATOR MATERIAL: THERMOPLASTIC PBT, UL 94V-0 CONTACT MATERIAL; COPPER TIN ALLOY CONTACT PLATING: GOLD ON THE MATING AREA, TIN PLATING ON THE CONTACT TAILS, NICKEL UNDERPLATE

## 345/395 SERIES CARD EDGE CONNECTOR PART NUMBER: 345-114-520-504

YOUR CONNECTION TO QUALITY & SERVICE

**EDAC INC** TORONTO, ONTARIO CANADA

THESE DRAWINGS AND SPECIFICATIONS ARE THE PROPERTY OF EDAC INC.,AND SHALL NOT BE REPRODUCED, OR COPIED OR USED AS THE BASIS FOR THE MANUFACTURE OR SALE OF APPARATUS WITHOUT WRITTEN PERMISSION.