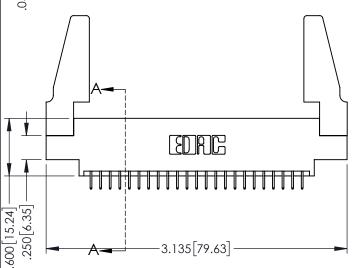

INSULATOR MATERIAL: THERMOPLASTIC PBT BLACK, UL 94V-0 CONTACT MATERIAL; COPPER TIN ALLOY

CONTACT PLATING: GOLD ON THE MATING AREA, TIN PLATING ON THE CONTACT TAILS, NICKEL UNDERPLATE

.160[4.06] POINT OF CONTACT CARD SLOT .330[8.38]