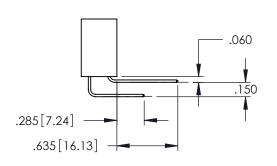

**SECTION A-A** 

.107 [2.72] .082 [2.08] .157 [4] .232 [5.89] .125(3.18) to .210(5.33) .125(3.18) to .210(5.33) Outside Tails Outside Tails .045(1.14) to .060(1.52) .045(1.14) to .060(1.52) Between Tails Between Tails **Contact Code 555 Contact Code 556** 

**Contact Code 558** 

**Contact Code 559** 

**Contact Code 560** 

INSULATOR MATERIAL: THERMOPLASTIC POLYESTER, UL 94V-0 DAP MATERIAL AVAILABLE UPON REQUEST

CONTACT MATERIAL; COPPER ALLOY CONTACT PLATING: GOLD ON THE MATING AREA, TIN PLATING ON THE CONTACT TAILS, NICKEL UNDERPLATE