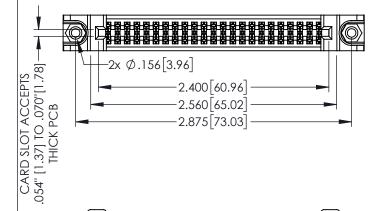

<u>Contact Dimensions:</u>
525-P.C. Tail .018 Sq.(0.46 Sq.) - Tail LG=.150(3.81)
.100 (2.54) Contact Spacing x .200 (5.08) Row Spacing

1

345/395 SERIES CARD EDGE CONNECTOR PART NUMBER: 345-046-525-888

YOUR CONNECTION TO QUALITY & SERVICE

INSULATOR MATERIAL: THERMOPLASTIC PBT BLACK, UL 94V-0 CONTACT MATERIAL; COPPER TIN ALLOY

CONTACT PLATING: GOLD ON THE MATING AREA, TIN PLATING ON THE CONTACT TAILS, NICKEL UNDERPLATE

.160[4.06] POINT OF CONTACT CARD SLOT .330[8.38]