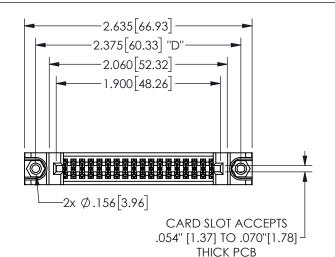

## 345/395 SERIES CARD EDGE CONNECTOR PART NUMBER: 345-036-524-888

EDAC INC TORONTO, ONTARIO CANADA

YOUR CONNECTION TO QUALITY & SERVICE

THESE DRAWINGS AND SPECIFICATIONS ARE THE PROPERTY OF EDAC INC.,AND SHALL NOT BE REPRODUCED,OR COPIED OR USED AS THE BASIS FOR THE MANUFACTURE OR SALE OF APPARATUS WITHOUT WRITTEN PERMISSION.

| OLOHOITT           |                    |  |  |
|--------------------|--------------------|--|--|
| ACAD REFERENCE NO. | 345-ENG-MASTER     |  |  |
| DRAWN: R.STA.MONIC | CA DATEMAY.16/2017 |  |  |
| CHECKED:           | DATE:              |  |  |
| SCALE: NTS         | SHEET 1 OF 2       |  |  |
| DRAWING NUMBER     | ISSUE              |  |  |
| 345-ENG-MAST       | ER 1               |  |  |