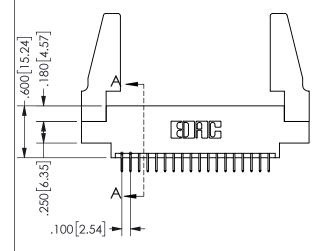

SECTION A-A

ORIGINAL 1

ISSUE NUMBER

**Contact Code 558** 

Contact Code 559

**Contact Code 560** 

INSULATOR MATERIAL: THERMOPLASTIC POLYESTER, UL 94V-0 DAP MATERIAL AVAILABLE UPON REQUEST

CONTACT MATERIAL; COPPER ALLOY CONTACT PLATING: GOLD ON THE MATING AREA, TIN PLATING ON THE CONTACT TAILS, NICKEL UNDERPLATE

345/395 SERIES CARD EDGE CONNECTOR CONTACT CODE 555,556,558,559,560 DIMENSIONS

YOUR CONNECTION TO QUALITY & SERVICE

**EDAC INC** TORONTO, ONTARIO CANADA

THESE DRAWINGS AND SPECIFICATIONS ARE THE PROPERTY OF EDAC INC.,AND SHALL NOT BE REPRODUCED, OR COPIED OR USED AS THE BASIS FOR THE MANUFACTURE OR SALE OF APPARATUS WITHOUT WRITTEN PERMISSION.

|  | ACAD REFERENCE NO.  | 345-ENC          | G-MASTER |
|--|---------------------|------------------|----------|
|  | DRAWN: R.STA.MONICA | DATE:MAY.16/2017 |          |
|  | CHECKED:            | DATE:            |          |
|  | SCALE: 1:1          | SHEET            | 2 OF 2   |
|  | DRAWING NUMBER      |                  | ISSUE    |
|  | 345-ENG-MASTER      |                  | 1        |