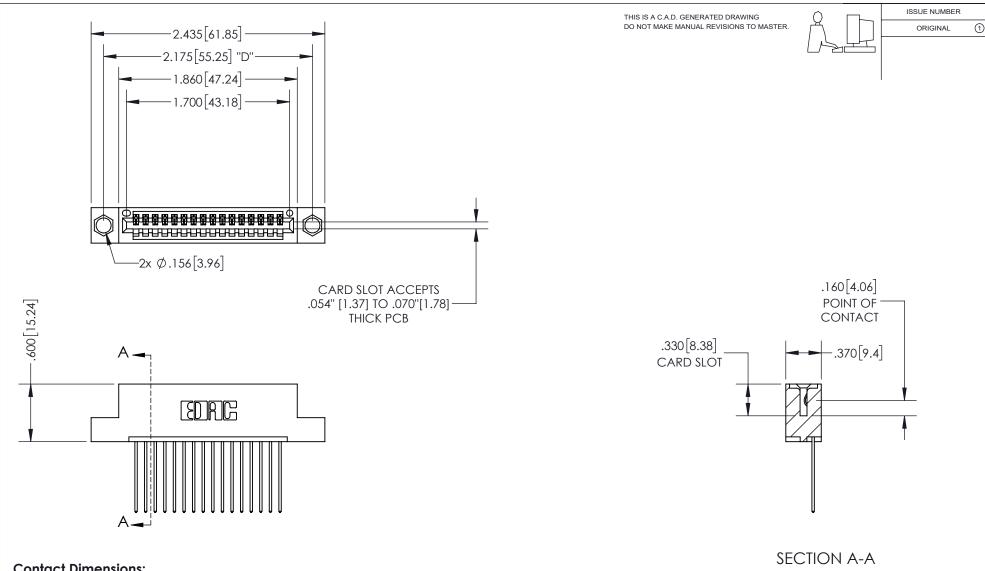

<u>Contact Dimensions:</u> 541-Wire Wrap .025 Sq.(0.64 Sq.) - Tail LG=.750(19.05) .100 (2.54) Contact Spacing x .200 (5.08) Row Spacing

INSULATOR MATERIAL: THERMOPLASTIC PBT, UL 94V-0 CONTACT MATERIAL; COPPER TIN ALLOY CONTACT PLATING: GOLD ON THE MATING AREA, TIN PLATING ON THE CONTACT TAILS, NICKEL UNDERPLATE

345/395 SERIES CARD EDGE CONNECTOR PART NUMBER: 345-016-541-104

YOUR CONNECTION TO QUALITY & SERVICE

**EDAC INC** TORONTO, ONTARIO CANADA

THESE DRAWINGS AND SPECIFICATIONS ARE THE PROPERTY OF EDAC INC.,AND SHALL NOT BE REPRODUCED, OR COPIED OR USED AS THE BASIS FOR THE MANUFACTURE OR SALE OF APPARATUS WITHOUT WRITTEN PERMISSION.