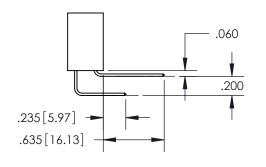

ORIGINAL 1

ISSUE NUMBER

.152[3.86] .362 [9.19] .125(3.18) to .210(5.33) .045(1.14) to .060(1.52)

**Contact Code 558** 

## Contact Code 559

**Contact Code 560** 

- INSULATOR MATERIAL: THERMOPLASTIC POLYESTER, UL 94V-0
- DAP MATERIAL AVAILABLE UPON REQUEST
- CONTACT MATERIAL; COPPER ALLOY

CONTACT PLATING: GOLD ON THE MATING AREA, TIN PLATING ON THE CONTACT TAILS, NICKEL UNDERPLATE