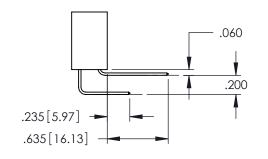

<u>Contact Dimensions:</u>
524-P.C. Tail .018 Sq.(0.46 Sq.) - Tail LG=.175(4.45)
.100 (2.54) Contact Spacing x .200 (5.08) Row Spacing

THIS IS A C.A.D. GENERATED DRAWING DO NOT MAKE MANUAL REVISIONS TO MAS

DAP MATERIAL AVAILABLE UPON REQUEST

CONTACT MATERIAL; COPPER ALLOY CONTACT PLATING: GOLD ON THE MATING AREA, TIN PLATING ON THE CONTACT TAILS, NICKEL UNDERPLATE

345/395 SERIES CARD EDGE CONNECTOR CONTACT CODE 555,556,558,559,560 DIMENSIONS