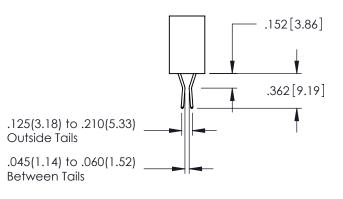

<u>Contact Dimensions:</u>
524-P.C. Tail .018 Sq.(0.46 Sq.) - Tail LG=.175(4.45)
.100 (2.54) Contact Spacing x .200 (5.08) Row Spacing

THIS IS A C.A.D. GENERATED DRAWING DO NOT MAKE MANUAL REVISIONS TO MAS