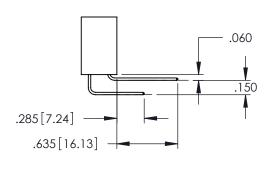

<u>Contact Dimensions:</u>
524-P.C. Tail .018 Sq.(0.46 Sq.) - Tail LG=.175(4.45)
.100 (2.54) Contact Spacing x .200 (5.08) Row Spacing

THIS IS A C.A.D. GENERATED DRAWING DO NOT MAKE MANUAL REVISIONS TO MAS