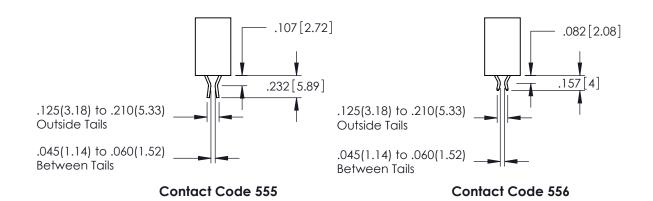

DAP MATERIAL AVAILABLE UPON REQUEST

CONTACT MATERIAL; COPPER ALLOY CONTACT PLATING: GOLD ON THE MATING AREA, TIN PLATING ON THE CONTACT TAILS, NICKEL UNDERPLATE

345/395 SERIES CARD EDGE CONNECTOR CONTACT CODE 555,556,558,559,560 DIMENSIONS