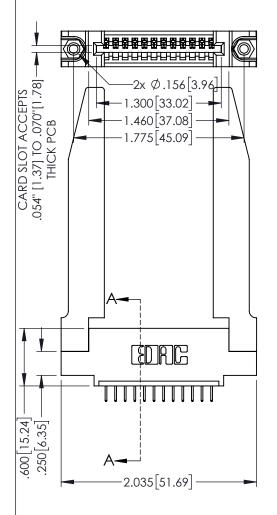

345/395 SERIES CARD EDGE CONNECTOR

PART NUMBER: 345-012-524-478

YOUR CONNECTION TO QUALITY & SERVICE

**Contact Code 558** 

Contact Code 559

**Contact Code 560** 

INSULATOR MATERIAL: THERMOPLASTIC POLYESTER, UL 94V-0

DAP MATERIAL AVAILABLE UPON REQUEST

CONTACT MATERIAL; COPPER ALLOY CONTACT PLATING: GOLD ON THE MATING AREA, TIN PLATING ON THE CONTACT TAILS, NICKEL UNDERPLATE

345/395 SERIES CARD EDGE CONNECTOR CONTACT CODE 555,556,558,559,560 DIMENSIONS