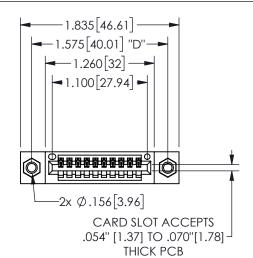

THIS IS A C.A.D. GENERATED DRAWING DO NOT MAKE MANUAL REVISIONS TO MASTER.

ISSUE NUMBER

ORIGINAL

1

-.350[8.89] .600[15.24] .100[2.54]

**Contact Dimensions:** 521-P.C. Tail .025 Sq.(0.64 Sq.) - Tail LG=.150(3.81) .100 (2.54) Contact Spacing x .200 (5.08) Row Spacing

.160 4.06 .330[8.38] POINT OF CARD SLOT CONTACT

## SECTION A-A

345/395 SERIES CARD EDGE CONNECTOR PART NUMBER: 345-010-521-107

**EDAC INC** TORONTO, ONTARIO CANADA

THESE DRAWINGS AND SPECIFICATIONS ARE THE PROPERTY OF EDAC INC.,AND SHALL NOT BE REPRODUCED, OR COPIED OR USED AS THE BASIS FOR THE MANUFACTURE OR SALE OF APPARATUS WITHOUT WRITTEN PERMISSION.

| ACAD REFERENCE NO.  | 345-ENG-MASTER   |
|---------------------|------------------|
| DRAWN: R.STA.MONICA | DATE:MAY.16/2017 |
| CHECKED:            | DATE:            |
| SCALE: NTS          | SHEET 1 OF 2     |
| DRAWING NUMBER      | ISSUE            |
| 345-ENG-MASTER      | 1                |
|                     |                  |