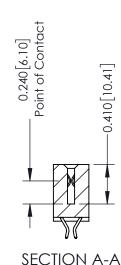

**Mounting Option** 

12-.128 (3.25) Dia. Side Mounting Holes

**Contact Detail** 

556-Extender Board Bend (Code 520 Contacts) .100 [2.54] Contact Spacing x .200 [5.08] Row Spacing

342 / 392 Card Edge Connector Part Number: 342-060-556-212