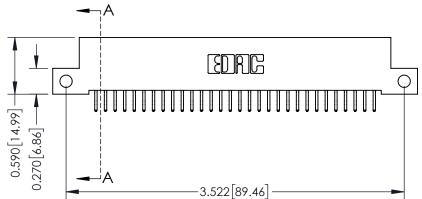

YOUR CONNECTION TO QUALITY & SERVICE

CANADA

J.LEE DATE: OCT. 06/09 SHEET 1 OF 3

342 Assembly

342 ENG MASTER

## **See Accompanying Pages for:**

- **Contact Bend Details**
- **Mounting Options**

THIS IS A C.A.D. GENERATED DRAWING DO NOT MAKE MANUAL REVISIONS TO MASTER. ISSUE NUMBER

ORIGINAL

1

| 342 / 392 Series Card Edge Connector<br>Contact Bend Detail |                                                                                                                                                                                                  | ACAD REFERENCE NO. 342 ENG MASTER |             |                  |        |
|-------------------------------------------------------------|--------------------------------------------------------------------------------------------------------------------------------------------------------------------------------------------------|-----------------------------------|-------------|------------------|--------|
|                                                             |                                                                                                                                                                                                  | DRAWN:                            | J.LEE       | DATE: OCT. 06/09 |        |
|                                                             |                                                                                                                                                                                                  | CHECKED:                          |             | DATE:            |        |
| TORONTO, ONTARIO                                            | THESE DRAWINGS AND SPECIFICATIONS ARE THE PROPERTY OF EDAC INC. AND SHALL NOT BE REPRODUCED, OR COPIED OR USED AS THE BASIS FOR THE MANUFACTURE OR SALE OF APPARATUS WITHOUT WRITTEN PERMISSION. | SCALE:                            | NTS         | SHEET :          | 2 OF 3 |
|                                                             |                                                                                                                                                                                                  | DRAWING                           | NUMBER      |                  | ISSUE  |
| YOUR CONNECTION TO QUALITY & SERVICE                        |                                                                                                                                                                                                  | 3                                 | 42 Assembly |                  | 1      |