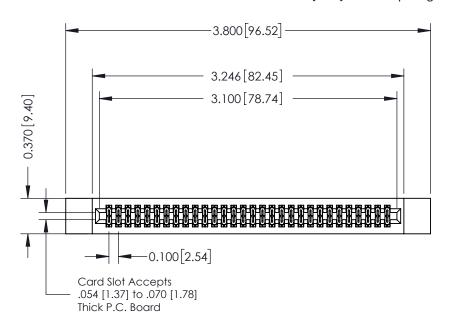

YOUR CONNECTION TO QUALITY & SERVICE

CANADA

J.LEE DATE: OCT. 06/09 SHEET 1 OF 3

342 Assembly

342 ENG MASTER

## **See Accompanying Pages for:**

- **Contact Bend Details**
- **Mounting Options**

THIS IS A C.A.D. GENERATED DRAWING DO NOT MAKE MANUAL REVISIONS TO MASTER. ISSUE NUMBER

ORIGINAL

1

| 342 / 392 Series Card Edge Connector<br>Contact Bend Detail |                                                                                                                                                                                                  | ACAD REFERENCE NO. 342 ENG MASTER |             |                  |        |
|-------------------------------------------------------------|--------------------------------------------------------------------------------------------------------------------------------------------------------------------------------------------------|-----------------------------------|-------------|------------------|--------|
|                                                             |                                                                                                                                                                                                  | DRAWN:                            | J.LEE       | DATE: OCT. 06/09 |        |
|                                                             |                                                                                                                                                                                                  | CHECKED:                          |             | DATE:            |        |
| TORONTO, ONTARIO                                            | THESE DRAWINGS AND SPECIFICATIONS ARE THE PROPERTY OF EDAC INC. AND SHALL NOT BE REPRODUCED, OR COPIED OR USED AS THE BASIS FOR THE MANUFACTURE OR SALE OF APPARATUS WITHOUT WRITTEN PERMISSION. | SCALE:                            | NTS         | SHEET :          | 2 OF 3 |
|                                                             |                                                                                                                                                                                                  | DRAWING                           | NUMBER      |                  | ISSUE  |
| YOUR CONNECTION TO QUALITY & SERVICE                        |                                                                                                                                                                                                  | 3                                 | 42 Assembly |                  | 1      |