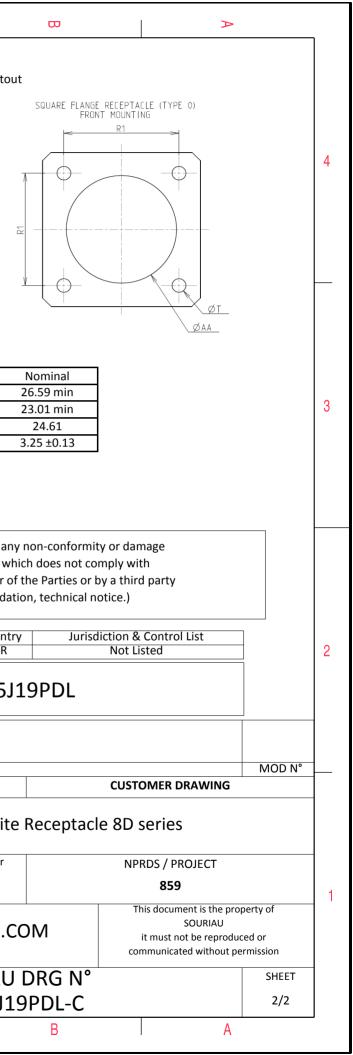

D

L

| Connector dimension |             |  |  |
|---------------------|-------------|--|--|
| Dim                 | Nominal     |  |  |
| Р                   | 3.25±0.2    |  |  |
| PP                  | 4.39±0.2    |  |  |
| R1                  | 24.61       |  |  |
| R2                  | 23.01       |  |  |
| S                   | 31±0.3      |  |  |
| V'                  | 19.5+1.4/-0 |  |  |
| W'                  | 2.1/3.65    |  |  |
| Ζ'                  | 32 Max      |  |  |
| VV THREAD           | M22x1-6g    |  |  |