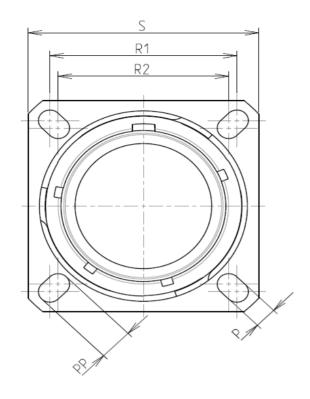

D

L

| Connector dimension |             |  |  |
|---------------------|-------------|--|--|
| Dim                 | Nominal     |  |  |
| Р                   | 3.25±0.2    |  |  |
| PP                  | 4.39±0.2    |  |  |
| R1                  | 24.61       |  |  |
| R2                  | 23.01       |  |  |
| S                   | 31±0.3      |  |  |
| V'                  | 19.5+1.4/-0 |  |  |
| W'                  | 2.1/3.65    |  |  |
| Ζ'                  | 32 Max      |  |  |
| VV THREAD           | M22x1-6g    |  |  |