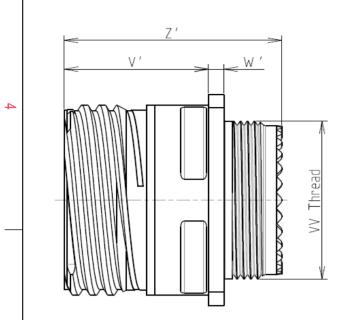

D

L

| Connector dimension |             |  |  |
|---------------------|-------------|--|--|
| Dim                 | Nominal     |  |  |
| Р                   | 3.25±0.2    |  |  |
| PP                  | 4.39±0.2    |  |  |
| R1                  | 24.61       |  |  |
| R2                  | 23.01       |  |  |
| S                   | 31±0.3      |  |  |
| V'                  | 19.5+1.4/-0 |  |  |
| W'                  | 2.1/3.65    |  |  |
| Ζ'                  | 32 Max      |  |  |
| VV THREAD           | M22x1-6g    |  |  |