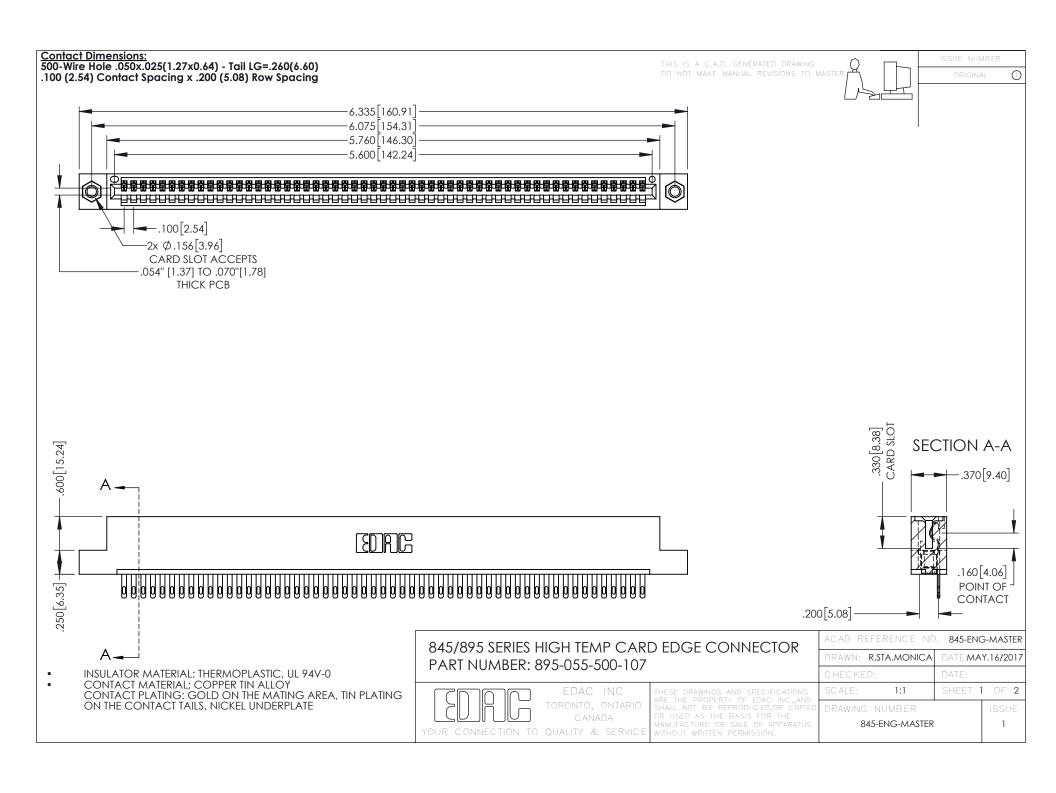

**Contact Code 558** Contact Code 559 Contact Code 560

- INSULATOR MATERIAL: THERMOPLASTIC POLYESTER, UL 94V-0 DAP MATERIAL AVAILABLE UPON REQUEST
- CONTACT MATERIAL; COPPER ALLOY

CONTACT PLATING: GOLD ON THE MATING AREA, TIN PLATING ON THE CONTACT TAILS, NICKEL UNDERPLATE

## 845/895 SERIES HIGH TEMP CARD EDGE CONNECTOR CONTACT CODE 555,556,558,559,560 DIMENSIONS

YOUR CONNECTION TO QUALITY & SERVICE

|   | ACAD REFERENCE NO. 845-ENG-MASTER |                  |
|---|-----------------------------------|------------------|
|   | DRAWN: R.STA.MONICA               | DATE:MAY.16/2017 |
|   | CHECKED:                          | DATE:            |
|   | SCALE: 1:1                        | SHEET 2 OF 2     |
| D | DRAWING NUMBER                    | ISSUE            |

845-ENG-MASTER