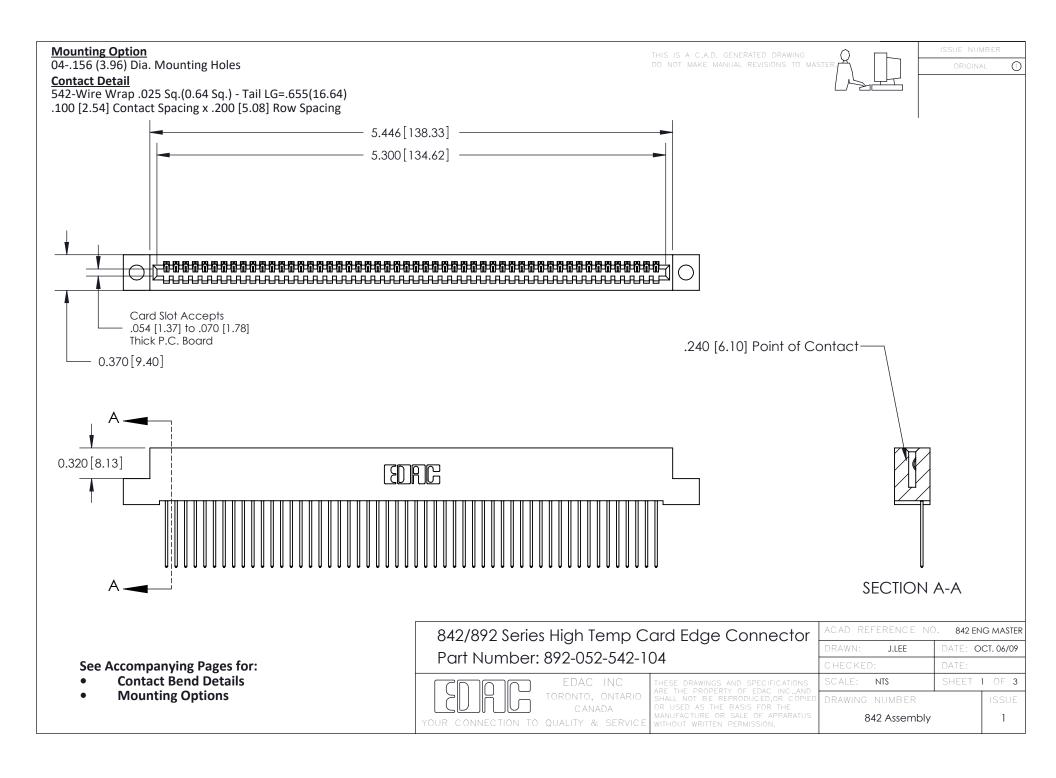

THIS IS A C.A.D. GENERATED DRAWING DO NOT MAKE MANUAL REVISIONS TO MASTER

ORIGINAL (1)



| 842/892 Series High Temp Card Edge Connector<br>Contact Bend Detail |                                                                                                  | ACAD REFERENCE NO. 842 ENG MASTER |             |                  |        |
|---------------------------------------------------------------------|--------------------------------------------------------------------------------------------------|-----------------------------------|-------------|------------------|--------|
|                                                                     |                                                                                                  | DRAWN:                            | J.